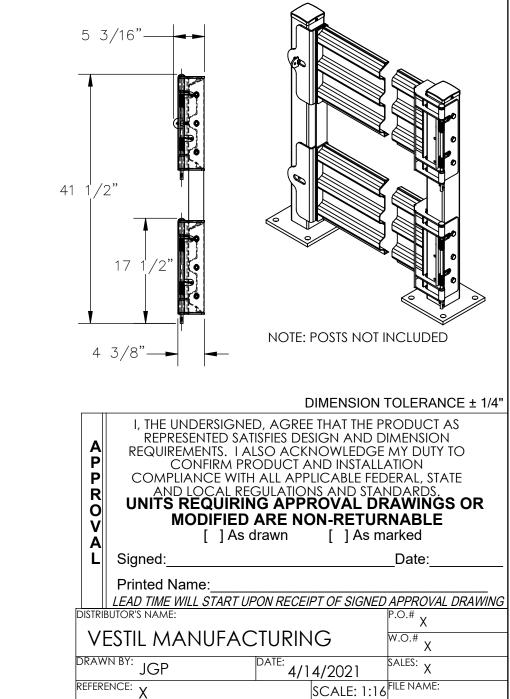

## STANDARD FEATURES

MODEL NUMBER IS: GR-F3R-GBD-5-GYSG OVERALL WIDTH IS: 65 1/8" USABLE WIDTH IS: 53 3/8" OVERALL LENGTH IS: 5 3/16" OVERALL HEIGHT IS: 41 1/2" GUARD RAIL IS TOUGH BAKED IN POWDER COATED GREY FINISH BRACKETS ARE TOUGH BAKED IN POWDER COATED BLACK FINISH INCLUDES HARDWARE