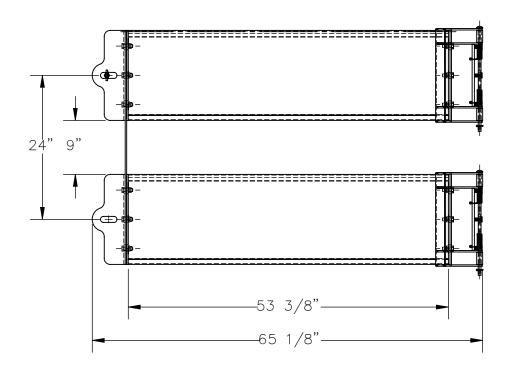

## STANDARD FEATURES

MODEL NUMBER IS: GR-F3R-GBD-5-GYSG OVERALL WIDTH IS: 65 1/8" USABLE WIDTH IS: 53 3/8" OVERALL LENGTH IS: 5 3/16" OVERALL HEIGHT IS: 41 1/2" GUARD RAIL IS TOUGH BAKED IN POWDER COATED GREY FINISH BRACKETS ARE TOUGH BAKED IN POWDER COATED BLACK FINISH INCLUDES HARDWARE