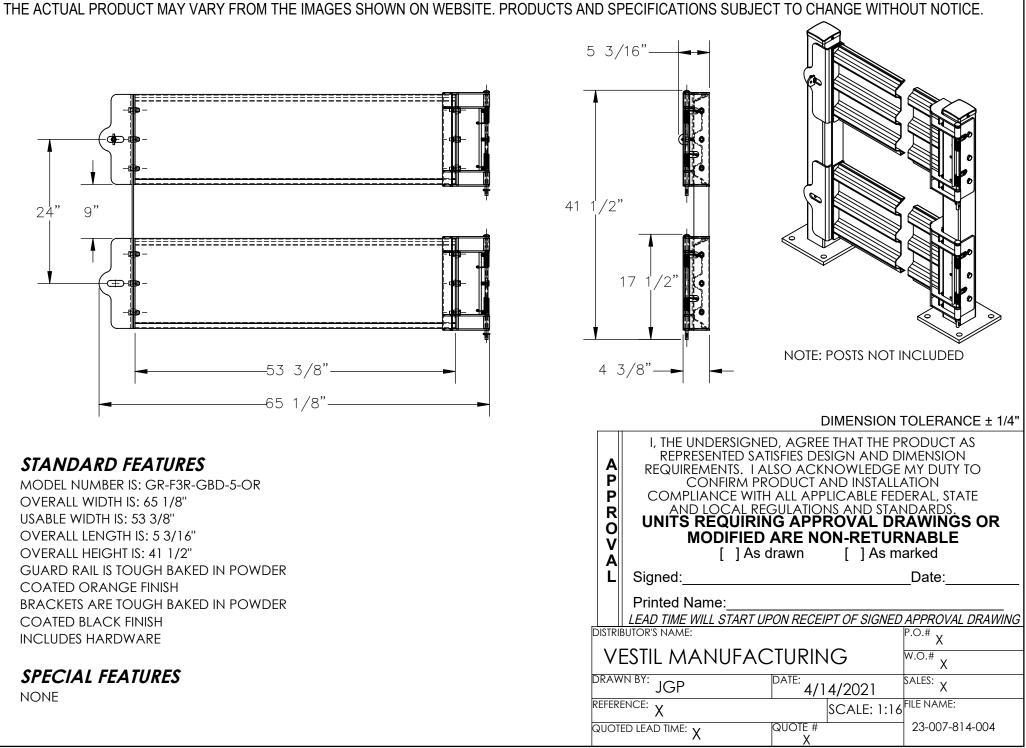

HINGED, 3 RIB, DOUBLE GUARD RAIL GATE - GR-F3R-GBD-5-OR APPROX WEIGHT: 154.94 lbs. DOUBLE GUARD RAIL GATE - GR-F3R-GBD-5-OR DOES NOT INCLUDE WEIGHT OF POWER OR PACKAGING!! \*\*\* ANY ADDITIONS, DELETIONS, OR OMISSIONS MUST BE CORRECTED ON THIS DRAWING AS THIS DRAWING WILL BE CONSIDERED ALL INCLUSIVE \*\*\* ALL GRAPHICS PROVIDED ARE FOR REFERENCE ONLY. IF CERTAIN DIMENSIONS ARE CRITICAL PLEASE VERIFY THOSE DIMENSIONS WITH YOUR SALESPERSON

## STANDARD FEATURES

MODEL NUMBER IS: GR-F3R-GBD-5-OR OVERALL WIDTH IS: 65 1/8" USABLE WIDTH IS: 53 3/8" OVERALL LENGTH IS: 5 3/16" OVERALL HEIGHT IS: 41 1/2" GUARD RAIL IS TOUGH BAKED IN POWDER COATED ORANGE FINISH BRACKETS ARE TOUGH BAKED IN POWDER COATED BLACK FINISH **INCLUDES HARDWARE** 

## SPECIAL FEATURES

NONE