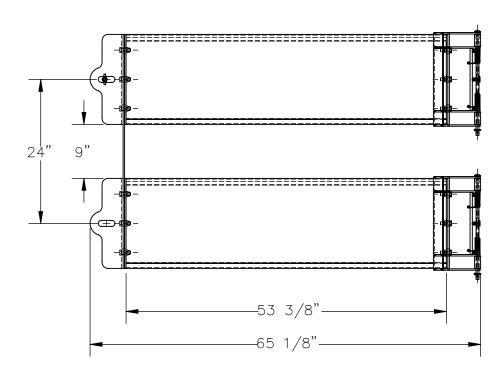

## STANDARD FEATURES

MODEL NUMBER IS: GR-F3R-GBD-5-OR OVERALL WIDTH IS: 65 1/8" USABLE WIDTH IS: 53 3/8" OVERALL LENGTH IS: 5 3/16" OVERALL HEIGHT IS: 41 1/2" GUARD RAIL IS TOUGH BAKED IN POWDER COATED ORANGE FINISH BRACKETS ARE TOUGH BAKED IN POWDER COATED BLACK FINISH **INCLUDES HARDWARE** 