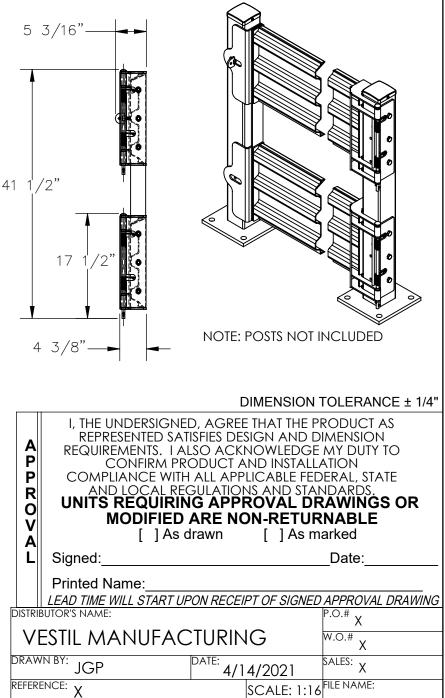

## STANDARD FEATURES

MODEL NUMBER IS: GR-F3R-GBD-5-RD OVERALL WIDTH IS: 65 1/8" USABLE WIDTH IS: 53 3/8" OVERALL LENGTH IS: 5 3/16" OVERALL HEIGHT IS: 41 1/2" GUARD RAIL IS TOUGH BAKED IN POWDER COATED RED FINISH BRACKETS ARE TOUGH BAKED IN POWDER COATED BLACK FINISH INCLUDES HARDWARE