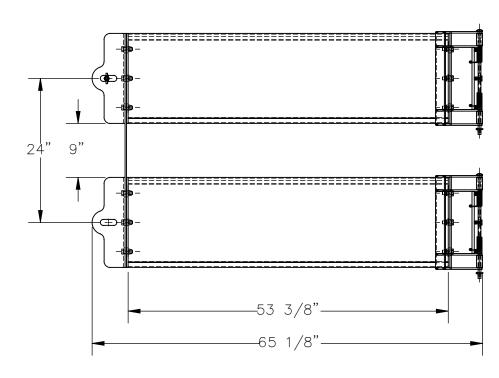

## STANDARD FEATURES

MODEL NUMBER IS: GR-F3R-GBD-5-RD OVERALL WIDTH IS: 65 1/8" USABLE WIDTH IS: 53 3/8" OVERALL LENGTH IS: 5 3/16" OVERALL HEIGHT IS: 41 1/2" GUARD RAIL IS TOUGH BAKED IN POWDER COATED RED FINISH BRACKETS ARE TOUGH BAKED IN POWDER COATED BLACK FINISH INCLUDES HARDWARE