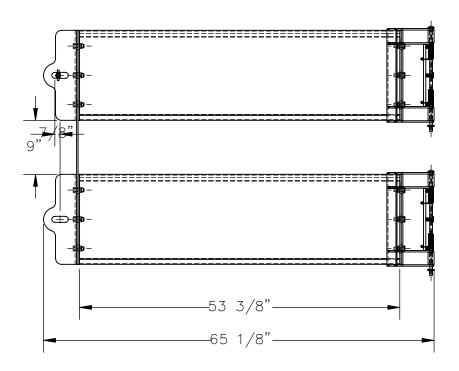

## STANDARD FEATURES

MODEL NUMBER IS: GR-F3R-GBD-5-SL OVERALL WIDTH IS: 65 1/8" USABLE WIDTH IS: 53 3/8" OVERALL LENGTH IS: 5 3/16" OVERALL HEIGHT IS: 41 1/2" GUARD RAIL IS TOUGH BAKED IN POWDER COATED SILVER FINISH BRACKETS ARE TOUGH BAKED IN POWDER COATED BLACK FINISH INCLUDES HARDWARE