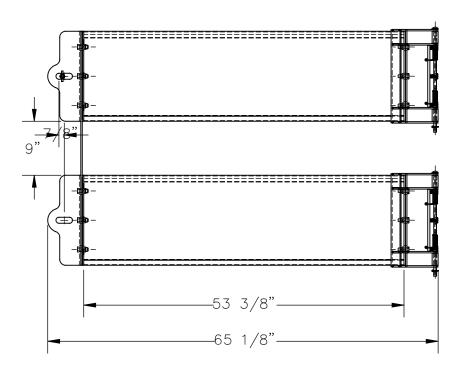

## STANDARD FEATURES

MODEL NUMBER IS: GR-F3R-GBD-5-WT OVERALL WIDTH IS: 65 1/8" USABLE WIDTH IS: 53 3/8" OVERALL LENGTH IS: 5 3/16" OVERALL HEIGHT IS: 41 1/2" GUARD RAIL IS TOUGH BAKED IN POWDER COATED WHITE FINISH BRACKETS ARE TOUGH BAKED IN POWDER COATED BLACK FINISH INCLUDES HARDWARE