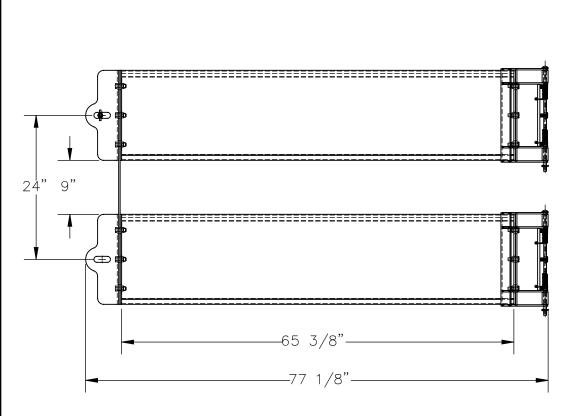

## STANDARD FEATURES

MODEL NUMBER IS: GR-F3R-GBD-6-BK

OVERALL WIDTH IS: 77 1/8"
USABLE WIDTH IS: 65 3/8"
OVERALL LENGTH IS: 5 3/16"
OVERALL HEIGHT IS: 41 1/2"

GUARD RAIL IS TOUGH BAKED IN POWDER

COATED BLACK FINISH