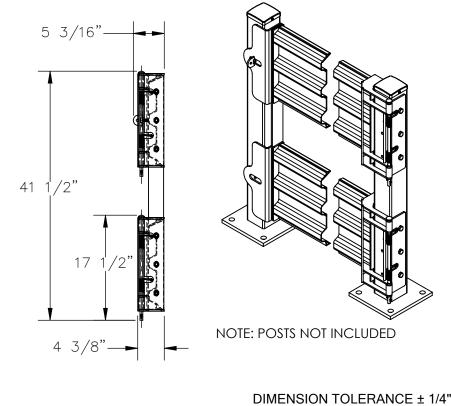

## STANDARD FEATURES

MODEL NUMBER IS: GR-F3R-GBD-6-BK

OVERALL WIDTH IS: 77 1/8"
USABLE WIDTH IS: 65 3/8"
OVERALL LENGTH IS: 5 3/16"
OVERALL HEIGHT IS: 41 1/2"

GUARD RAIL IS TOUGH BAKED IN POWDER

COATED BLACK FINISH