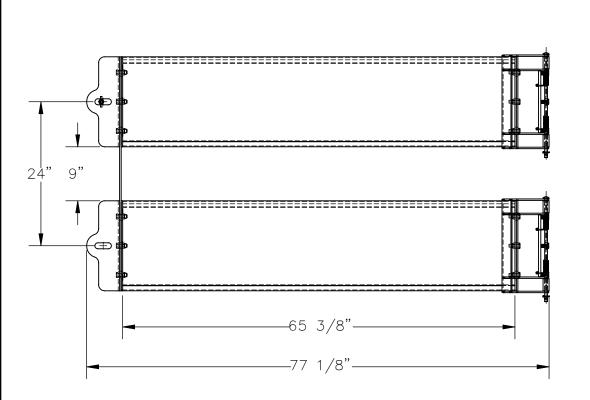

## STANDARD FEATURES

MODEL NUMBER IS: GR-F3R-GBD-6-BU

OVERALL WIDTH IS: 77 1/8"
USABLE WIDTH IS: 65 3/8"
OVERALL LENGTH IS: 5 3/16"
OVERALL HEIGHT IS: 41 1/2"

GUARD RAIL IS TOUGH BAKED IN POWDER

COATED BLUE FINISH