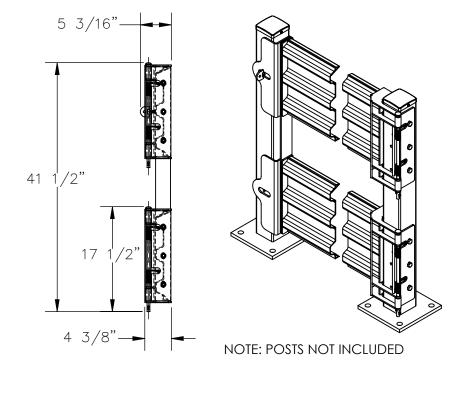

## STANDARD FEATURES

MODEL NUMBER IS: GR-F3R-GBD-6-BU

OVERALL WIDTH IS: 77 1/8"
USABLE WIDTH IS: 65 3/8"
OVERALL LENGTH IS: 5 3/16"
OVERALL HEIGHT IS: 41 1/2"

GUARD RAIL IS TOUGH BAKED IN POWDER

COATED BLUE FINISH

BRACKETS ARE TOUGH BAKED IN POWDER

COATED BLACK FINISH INCLUDES HARDWARE