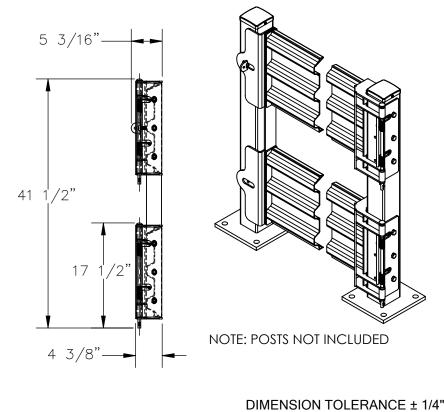

## STANDARD FEATURES

MODEL NUMBER IS: GR-F3R-GBD-6-GYSG

OVERALL WIDTH IS: 77 1/8" USABLE WIDTH IS: 65 3/8" **OVERALL LENGTH IS: 5 3/16" OVERALL HEIGHT IS: 41 1/2"** 

**GUARD RAIL IS TOUGH BAKED IN POWDER** 