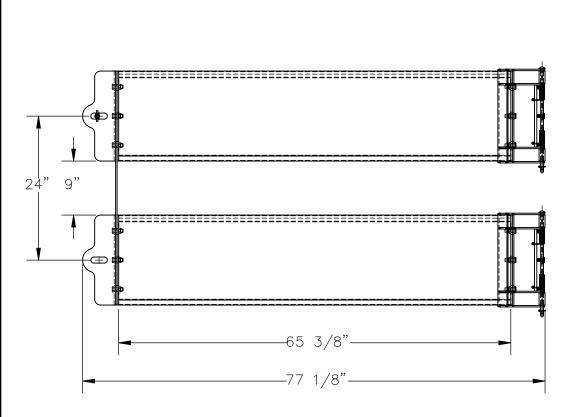

## STANDARD FEATURES

MODEL NUMBER IS: GR-F3R-GBD-6-GYSG

OVERALL WIDTH IS: 77 1/8" USABLE WIDTH IS: 65 3/8" **OVERALL LENGTH IS: 5 3/16" OVERALL HEIGHT IS: 41 1/2"** 

**GUARD RAIL IS TOUGH BAKED IN POWDER** 