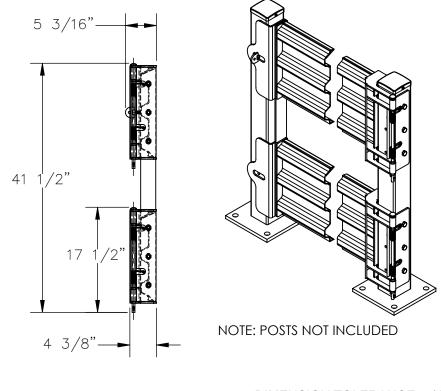

## STANDARD FEATURES

MODEL NUMBER IS: GR-F3R-GBD-6-SL

**OVERALL WIDTH IS: 77 1/8"** USABLE WIDTH IS: 65 3/8" **OVERALL LENGTH IS: 5 3/16" OVERALL HEIGHT IS: 41 1/2"** 

GUARD RAIL IS TOUGH BAKED IN POWDER