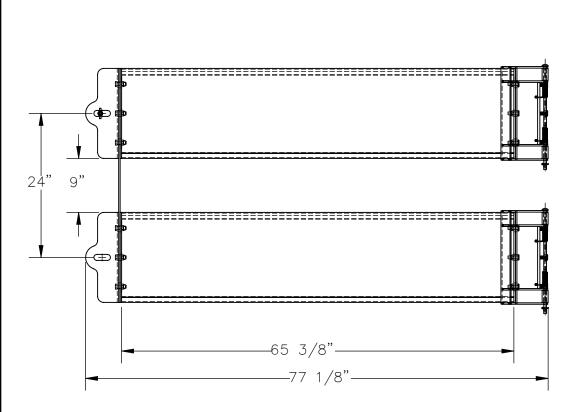

## STANDARD FEATURES

MODEL NUMBER IS: GR-F3R-GBD-6-SL

**OVERALL WIDTH IS: 77 1/8"** USABLE WIDTH IS: 65 3/8" **OVERALL LENGTH IS: 5 3/16" OVERALL HEIGHT IS: 41 1/2"** 

GUARD RAIL IS TOUGH BAKED IN POWDER