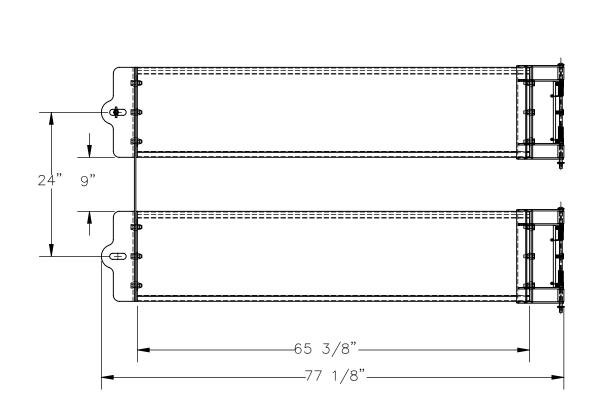

## STANDARD FEATURES

MODEL NUMBER IS: GR-F3R-GBD-6-WT

OVERALL WIDTH IS: 77 1/8" USABLE WIDTH IS: 65 3/8" **OVERALL LENGTH IS: 5 3/16" OVERALL HEIGHT IS: 41 1/2"** 

**GUARD RAIL IS TOUGH BAKED IN POWDER** 