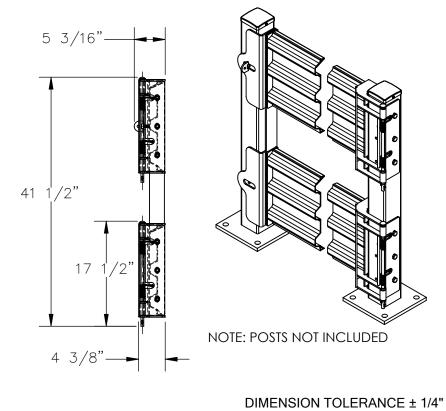

## STANDARD FEATURES

MODEL NUMBER IS: GR-F3R-GBD-6-WT

OVERALL WIDTH IS: 77 1/8" USABLE WIDTH IS: 65 3/8" **OVERALL LENGTH IS: 5 3/16" OVERALL HEIGHT IS: 41 1/2"** 

**GUARD RAIL IS TOUGH BAKED IN POWDER** 