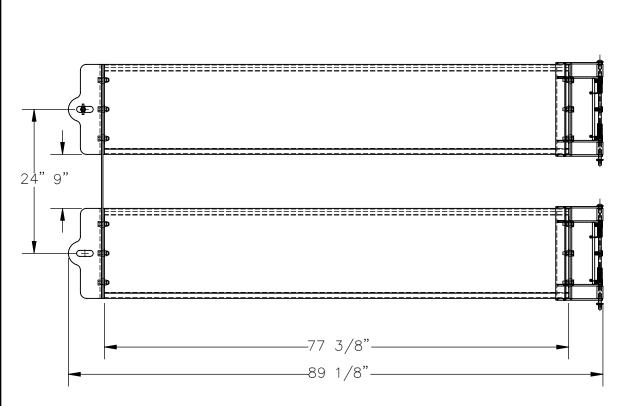

## STANDARD FEATURES

MODEL NUMBER IS: GR-F3R-GBD-7-BU

OVERALL WIDTH IS: 89 1/8" USABLE WIDTH IS: 77 3/8" **OVERALL LENGTH IS: 5 3/16" OVERALL HEIGHT IS: 41 1/2"** 

**GUARD RAIL IS TOUGH BAKED IN POWDER** 