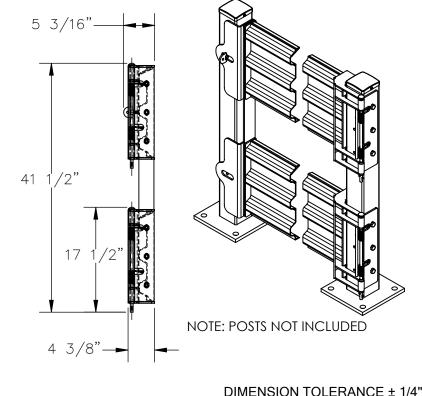

## STANDARD FEATURES

MODEL NUMBER IS: GR-F3R-GBD-7-BU

OVERALL WIDTH IS: 89 1/8" USABLE WIDTH IS: 77 3/8" **OVERALL LENGTH IS: 5 3/16" OVERALL HEIGHT IS: 41 1/2"** 

**GUARD RAIL IS TOUGH BAKED IN POWDER** 