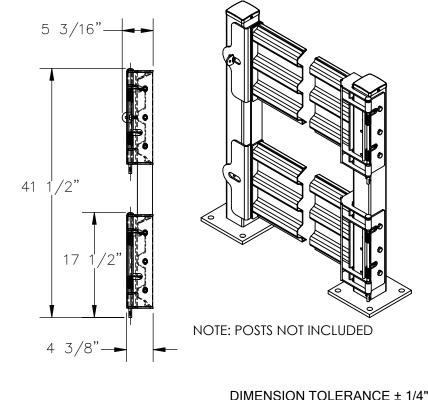

## STANDARD FEATURES

MODEL NUMBER IS: GR-F3R-GBD-7-RD

OVERALL WIDTH IS: 89 1/8" USABLE WIDTH IS: 77 3/8" **OVERALL LENGTH IS: 5 3/16" OVERALL HEIGHT IS: 41 1/2"** 

**GUARD RAIL IS TOUGH BAKED IN POWDER** 