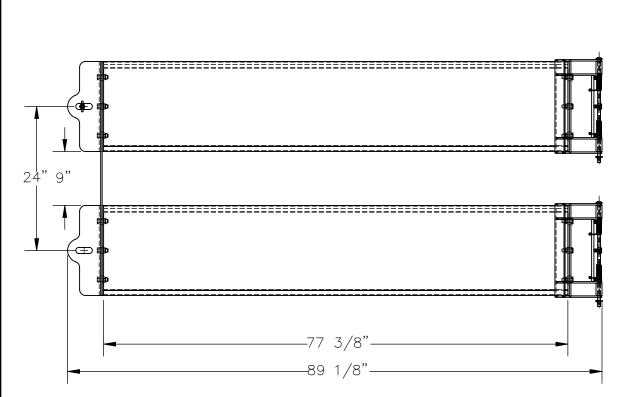

## STANDARD FEATURES

MODEL NUMBER IS: GR-F3R-GBD-7-RD

OVERALL WIDTH IS: 89 1/8" USABLE WIDTH IS: 77 3/8" **OVERALL LENGTH IS: 5 3/16" OVERALL HEIGHT IS: 41 1/2"** 

**GUARD RAIL IS TOUGH BAKED IN POWDER** 