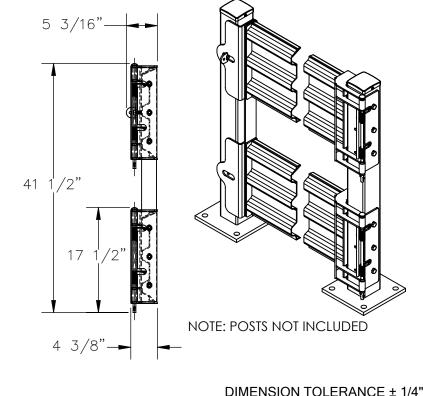

## STANDARD FEATURES

MODEL NUMBER IS: GR-F3R-GBD-7-SL

OVERALL WIDTH IS: 89 1/8" USABLE WIDTH IS: 77 3/8" **OVERALL LENGTH IS: 5 3/16" OVERALL HEIGHT IS: 41 1/2"** 

**GUARD RAIL IS TOUGH BAKED IN POWDER** 