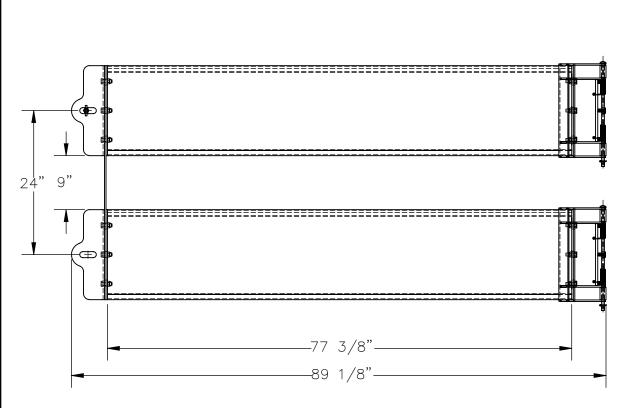

## STANDARD FEATURES

MODEL NUMBER IS: GR-F3R-GBD-7-SL

OVERALL WIDTH IS: 89 1/8" USABLE WIDTH IS: 77 3/8" **OVERALL LENGTH IS: 5 3/16" OVERALL HEIGHT IS: 41 1/2"** 

**GUARD RAIL IS TOUGH BAKED IN POWDER** 