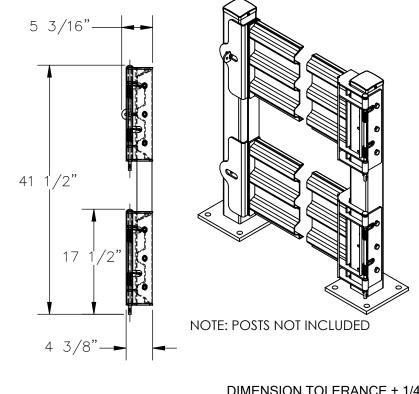

## STANDARD FEATURES

MODEL NUMBER IS: GR-F3R-GBD-7-WT

OVERALL WIDTH IS: 89 1/8" USABLE WIDTH IS: 77 3/8" **OVERALL LENGTH IS: 5 3/16" OVERALL HEIGHT IS: 41 1/2"** 

**GUARD RAIL IS TOUGH BAKED IN POWDER** 