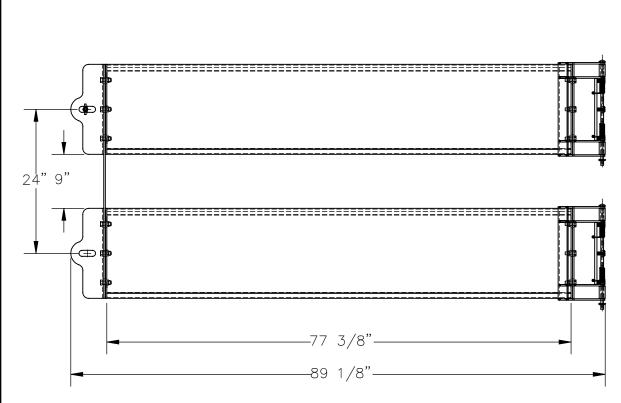

## STANDARD FEATURES

MODEL NUMBER IS: GR-F3R-GBD-7-WT

OVERALL WIDTH IS: 89 1/8" USABLE WIDTH IS: 77 3/8" **OVERALL LENGTH IS: 5 3/16" OVERALL HEIGHT IS: 41 1/2"** 

**GUARD RAIL IS TOUGH BAKED IN POWDER** 