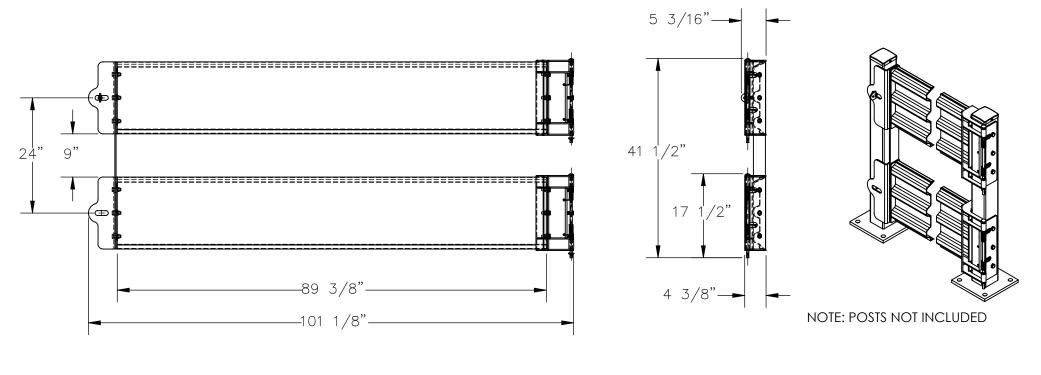

## STANDARD FEATURES

MODEL NUMBER IS: GR-F3R-GBD-8-BK OVERALL WIDTH IS: 101 1/8" USABLE WIDTH IS: 89 3/8" OVERALL LENGTH IS: 5 3/16" OVERALL HEIGHT IS: 41 1/2" GUARD RAIL IS TOUGH BAKED IN POWDER COATED BLACK FINISH BRACKETS ARE TOUGH BAKED IN POWDER COATED BLACK FINISH INCLUDES HARDWARE