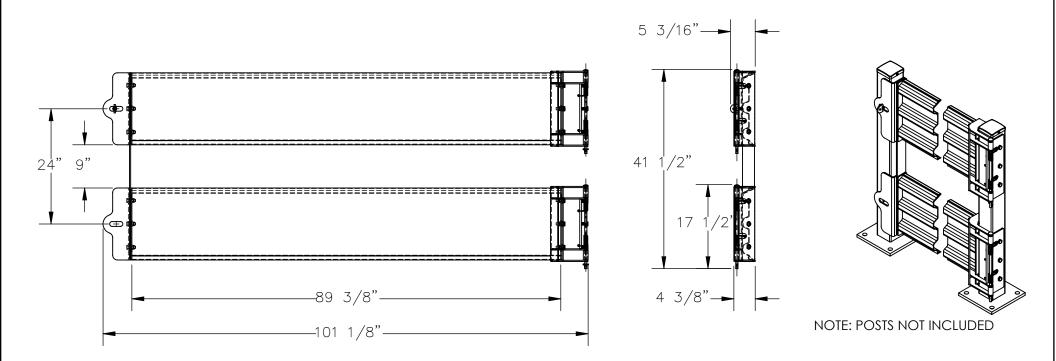

## STANDARD FEATURES

MODEL NUMBER IS: GR-F3R-GBD-8-BU OVERALL WIDTH IS: 101 1/8" USABLE WIDTH IS: 89 3/8" OVERALL LENGTH IS: 5 3/16" OVERALL HEIGHT IS: 41 1/2" GUARD RAIL IS TOUGH BAKED IN POWDER COATED BLUE FINISH BRACKETS ARE TOUGH BAKED IN POWDER COATED BLACK FINISH INCLUDES HARDWARE