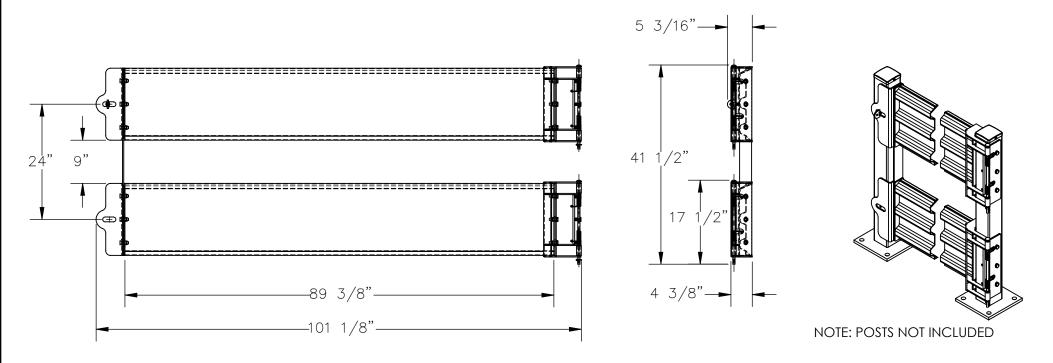

## STANDARD FEATURES

MODEL NUMBER IS: GR-F3R-GBD-8-GYSG OVERALL WIDTH IS: 101 1/8" USABLE WIDTH IS: 89 3/8" OVERALL LENGTH IS: 5 3/16" OVERALL HEIGHT IS: 41 1/2" GUARD RAIL IS TOUGH BAKED IN POWDER COATED GREY FINISH BRACKETS ARE TOUGH BAKED IN POWDER COATED BLACK FINISH INCLUDES HARDWARE