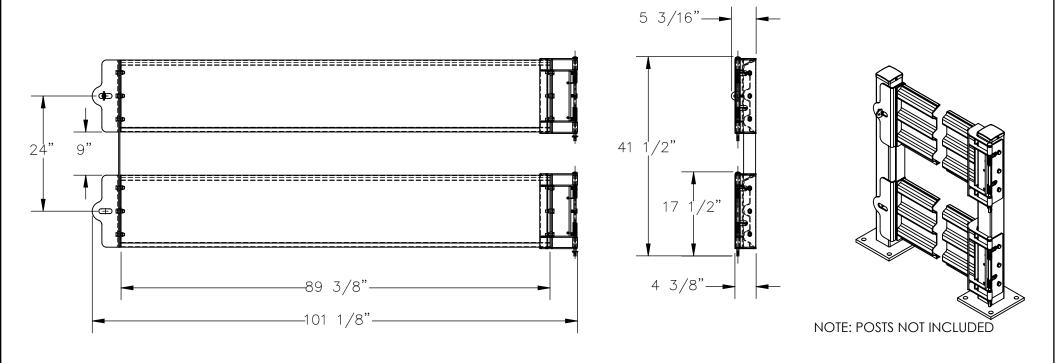

HINGED, 3 RIB, DOUBLE GUARD RAIL GATE - GR-F3R-GBD-8-OR APPROX WEIGHT: 216.70 lbs.

\*\*\* ANY ADDITIONS, DELETIONS, OR OMISSIONS MUST BE CORRECTED ON THIS DRAWING AS THIS DRAWING WILL BE CONSIDERED ALL INCLUSIVE \*\*\*
ALL GRAPHICS PROVIDED ARE FOR REFERENCE ONLY. IF CERTAIN DIMENSIONS ARE CRITICAL PLEASE VERIFY THOSE DIMENSIONS WITH YOUR SALESPERSON
THE ACTUAL PRODUCT MAY VARY FROM THE IMAGES SHOWN ON WEBSITE. PRODUCTS AND SPECIFICATIONS SUBJECT TO CHANGE WITHOUT NOTICE.

## STANDARD FEATURES

MODEL NUMBER IS: GR-F3R-GBD-8-OR

OVERALL WIDTH IS: 101 1/8" USABLE WIDTH IS: 89 3/8" OVERALL LENGTH IS: 5 3/16" OVERALL HEIGHT IS: 41 1/2"

GUARD RAIL IS TOUGH BAKED IN POWDER

COATED ORANGE FINISH