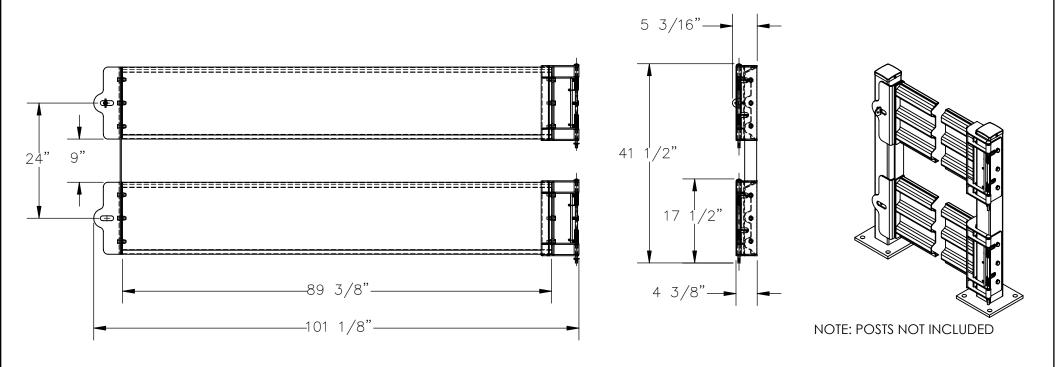

## HINGED, 3 RIB, DOUBLE GUARD RAIL GATE - GR-F3R-GBD-8-RD APPROX WEIGHT: 216.70 lbs.

\*\*\* ANY ADDITIONS, DELETIONS, OR OMISSIONS MUST BE CORRECTED ON THIS DRAWING AS THIS DRAWING WILL BE CONSIDERED ALL INCLUSIVE \*\*\*
ALL GRAPHICS PROVIDED ARE FOR REFERENCE ONLY. IF CERTAIN DIMENSIONS ARE CRITICAL PLEASE VERIFY THOSE DIMENSIONS WITH YOUR SALESPERSON
THE ACTUAL PRODUCT MAY VARY FROM THE IMAGES SHOWN ON WEBSITE. PRODUCTS AND SPECIFICATIONS SUBJECT TO CHANGE WITHOUT NOTICE.

## STANDARD FEATURES

MODEL NUMBER IS: GR-F3R-GBD-8-RD

OVERALL WIDTH IS: 101 1/8"
USABLE WIDTH IS: 89 3/8"
OVERALL LENGTH IS: 5 3/16"
OVERALL HEIGHT IS: 41 1/2"

GUARD RAIL IS TOUGH BAKED IN POWDER

**COATED RED FINISH** 

BRACKETS ARE TOUGH BAKED IN POWDER

COATED BLACK FINISH INCLUDES HARDWARE