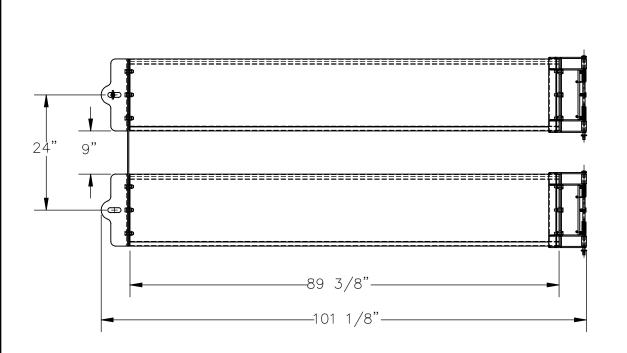

## STANDARD FEATURES

MODEL NUMBER IS: GR-F3R-GBD-8-SL

OVERALL WIDTH IS: 101 1/8" USABLE WIDTH IS: 89 3/8" **OVERALL LENGTH IS: 5 3/16" OVERALL HEIGHT IS: 41 1/2"** 

**GUARD RAIL IS TOUGH BAKED IN POWDER** 