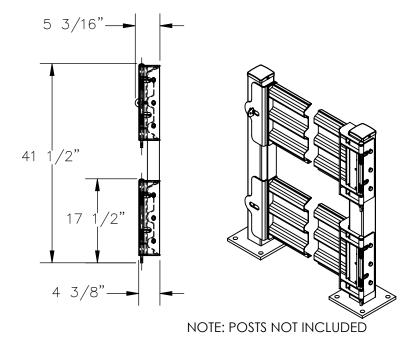

## STANDARD FEATURES

MODEL NUMBER IS: GR-F3R-GBD-8-SL

OVERALL WIDTH IS: 101 1/8" USABLE WIDTH IS: 89 3/8" **OVERALL LENGTH IS: 5 3/16" OVERALL HEIGHT IS: 41 1/2"** 

**GUARD RAIL IS TOUGH BAKED IN POWDER** 