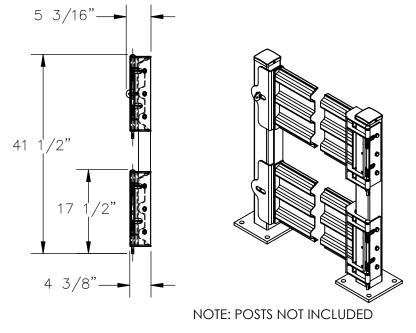

## STANDARD FEATURES

MODEL NUMBER IS: GR-F3R-GBD-8-WT

OVERALL WIDTH IS: 101 1/8" USABLE WIDTH IS: 89 3/8" OVERALL LENGTH IS: 5 3/16" OVERALL HEIGHT IS: 41 1/2"

GUARD RAIL IS TOUGH BAKED IN POWDER

**COATED WHITE FINISH** 

BRACKETS ARE TOUGH BAKED IN POWDER

COATED BLACK FINISH INCLUDES HARDWARE