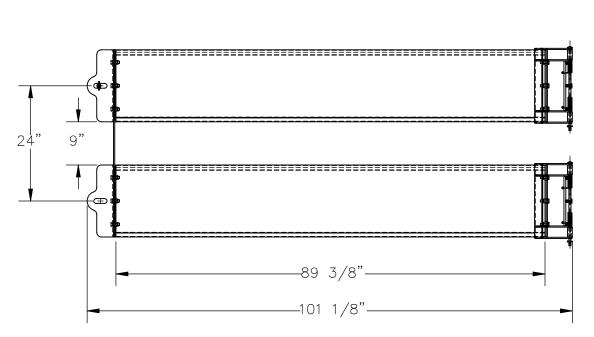

## STANDARD FEATURES

MODEL NUMBER IS: GR-F3R-GBD-8-WT

OVERALL WIDTH IS: 101 1/8" USABLE WIDTH IS: 89 3/8" OVERALL LENGTH IS: 5 3/16" OVERALL HEIGHT IS: 41 1/2"

GUARD RAIL IS TOUGH BAKED IN POWDER

**COATED WHITE FINISH** 