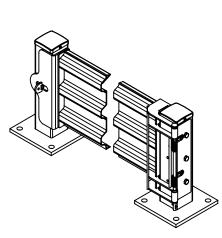

## HINGED, 3 RIB, SINGLE GUARD RAIL GATE - GR-F3R-GBS-3-BK

\*\*\* ANY ADDITIONS, DELETIONS, OR OMISSIONS MUST BE CORRECTED ON THIS DRAWING AS THIS DRAWING WILL BE CONSIDERED ALL INCLUSIVE \*\*\* ALL GRAPHICS PROVIDED ARE FOR REFERENCE ONLY. IF CERTAIN DIMENSIONS ARE CRITICAL PLEASE VERIFY THOSE DIMENSIONS WITH YOUR SALESPERSON THE ACTUAL PRODUCT MAY VARY FROM THE IMAGES SHOWN ON WEBSITE. PRODUCTS AND SPECIFICATIONS SUBJECT TO CHANGE WITHOUT NOTICE.

NOTE: POSTS NOT INCLUDED