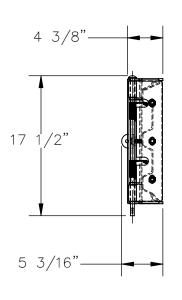

## STANDARD FEATURES

MODEL NUMBER IS: GR-F3R-GBS-3-BK

OVERALL WIDTH IS: 40 7/8" USABLE WIDTH IS: 29 3/8" **OVERALL LENGTH IS: 5 3/16" OVERALL HEIGHT IS: 17 1/2"** 

**GUARD RAIL IS TOUGH BAKED IN POWDER** 