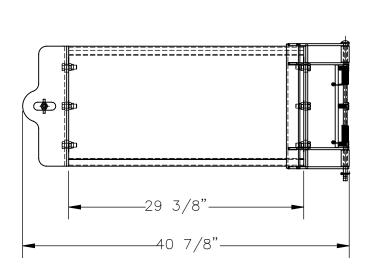

## STANDARD FEATURES

MODEL NUMBER IS: GR-F3R-GBS-3-BK

OVERALL WIDTH IS: 40 7/8" USABLE WIDTH IS: 29 3/8" **OVERALL LENGTH IS: 5 3/16" OVERALL HEIGHT IS: 17 1/2"** 

**GUARD RAIL IS TOUGH BAKED IN POWDER** 