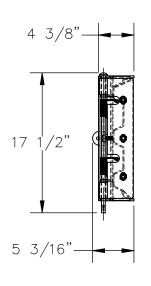

## STANDARD FEATURES

MODEL NUMBER IS: GR-F3R-GBS-3-BU

OVERALL WIDTH IS: 40 7/8" USABLE WIDTH IS: 29 3/8" **OVERALL LENGTH IS: 5 3/16" OVERALL HEIGHT IS: 17 1/2"** 

**GUARD RAIL IS TOUGH BAKED IN POWDER** 