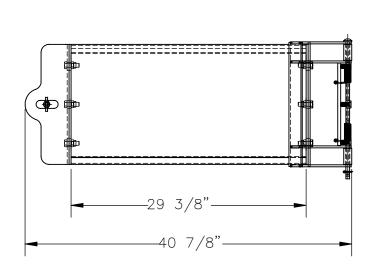

## STANDARD FEATURES

MODEL NUMBER IS: GR-F3R-GBS-3-BU

OVERALL WIDTH IS: 40 7/8" USABLE WIDTH IS: 29 3/8" **OVERALL LENGTH IS: 5 3/16" OVERALL HEIGHT IS: 17 1/2"** 

**GUARD RAIL IS TOUGH BAKED IN POWDER** 

COATED BLUE FINISH

BRACKETS ARE TOUGH BAKED IN POWDER

COATED BLACK FINISH **INCLUDES HARDWARE** 