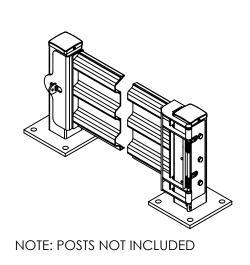

## HINGED, 3 RIB, SINGLE GUARD RAIL GATE - GR-F3R-GBS-3-BU

\*\*\* ANY ADDITIONS, DELETIONS, OR OMISSIONS MUST BE CORRECTED ON THIS DRAWING AS THIS DRAWING WILL BE CONSIDERED ALL INCLUSIVE \*\*\* ALL GRAPHICS PROVIDED ARE FOR REFERENCE ONLY. IF CERTAIN DIMENSIONS ARE CRITICAL PLEASE VERIFY THOSE DIMENSIONS WITH YOUR SALESPERSON THE ACTUAL PRODUCT MAY VARY FROM THE IMAGES SHOWN ON WEBSITE. PRODUCTS AND SPECIFICATIONS SUBJECT TO CHANGE WITHOUT NOTICE.