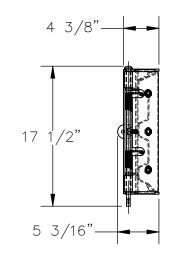

## STANDARD FEATURES

MODEL NUMBER IS: GR-F3R-GBS-3-GYSG OVERALL WIDTH IS: 40 7/8" USABLE WIDTH IS: 29 3/8" OVERALL LENGTH IS: 5 3/16" OVERALL HEIGHT IS: 17 1/2" GUARD RAIL IS TOUGH BAKED IN POWDER COATED GREY FINISH BRACKETS ARE TOUGH BAKED IN POWDER COATED BLACK FINISH INCLUDES HARDWARE