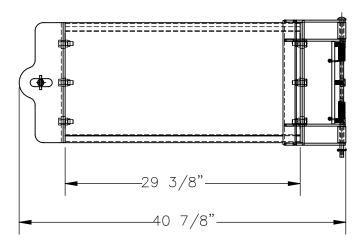

## STANDARD FEATURES

MODEL NUMBER IS: GR-F3R-GBS-3-GYSG OVERALL WIDTH IS: 40 7/8" USABLE WIDTH IS: 29 3/8" OVERALL LENGTH IS: 5 3/16" OVERALL HEIGHT IS: 17 1/2" GUARD RAIL IS TOUGH BAKED IN POWDER COATED GREY FINISH BRACKETS ARE TOUGH BAKED IN POWDER COATED BLACK FINISH INCLUDES HARDWARE