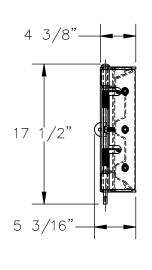

## STANDARD FEATURES

MODEL NUMBER IS: GR-F3R-GBS-3-OR

OVERALL WIDTH IS: 40 7/8" USABLE WIDTH IS: 29 3/8" **OVERALL LENGTH IS: 5 3/16" OVERALL HEIGHT IS: 17 1/2"** 

**GUARD RAIL IS TOUGH BAKED IN POWDER** 