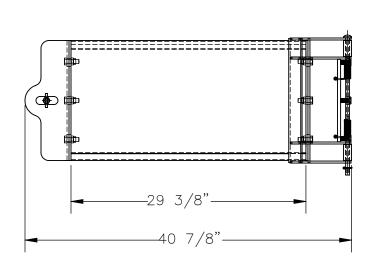

## STANDARD FEATURES

MODEL NUMBER IS: GR-F3R-GBS-3-OR

OVERALL WIDTH IS: 40 7/8" USABLE WIDTH IS: 29 3/8" **OVERALL LENGTH IS: 5 3/16" OVERALL HEIGHT IS: 17 1/2"** 

**GUARD RAIL IS TOUGH BAKED IN POWDER** 