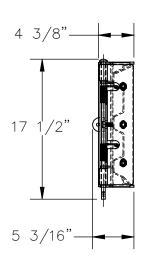

## STANDARD FEATURES

MODEL NUMBER IS: GR-F3R-GBS-3-RD

OVERALL WIDTH IS: 40 7/8" USABLE WIDTH IS: 29 3/8" **OVERALL LENGTH IS: 5 3/16" OVERALL HEIGHT IS: 17 1/2"** 

**GUARD RAIL IS TOUGH BAKED IN POWDER** 