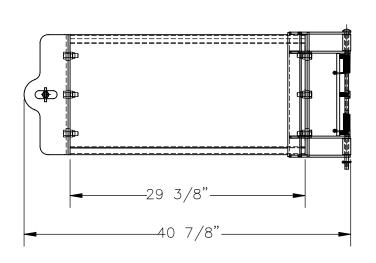

## STANDARD FEATURES

MODEL NUMBER IS: GR-F3R-GBS-3-RD

OVERALL WIDTH IS: 40 7/8" USABLE WIDTH IS: 29 3/8" **OVERALL LENGTH IS: 5 3/16" OVERALL HEIGHT IS: 17 1/2"** 

**GUARD RAIL IS TOUGH BAKED IN POWDER** 