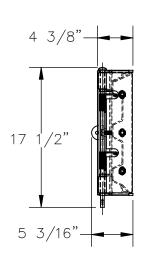

## STANDARD FEATURES

MODEL NUMBER IS: GR-F3R-GBS-3-SL

**OVERALL WIDTH IS: 40 7/8"** USABLE WIDTH IS: 29 3/8" **OVERALL LENGTH IS: 5 3/16" OVERALL HEIGHT IS: 17 1/2"** 

**GUARD RAIL IS TOUGH BAKED IN POWDER** 