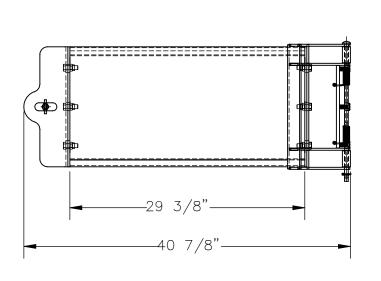

## STANDARD FEATURES

MODEL NUMBER IS: GR-F3R-GBS-3-SL

**OVERALL WIDTH IS: 40 7/8"** USABLE WIDTH IS: 29 3/8" **OVERALL LENGTH IS: 5 3/16" OVERALL HEIGHT IS: 17 1/2"** 

**GUARD RAIL IS TOUGH BAKED IN POWDER** 