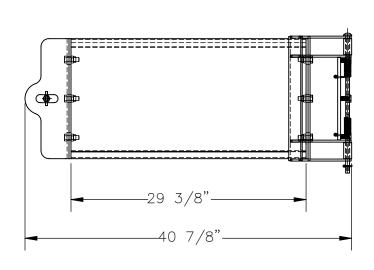

## STANDARD FEATURES

MODEL NUMBER IS: GR-F3R-GBS-3-WT

OVERALL WIDTH IS: 40 7/8" USABLE WIDTH IS: 29 3/8" **OVERALL LENGTH IS: 5 3/16" OVERALL HEIGHT IS: 17 1/2"** 

**GUARD RAIL IS TOUGH BAKED IN POWDER** 