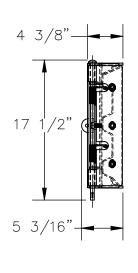

## STANDARD FEATURES

MODEL NUMBER IS: GR-F3R-GBS-3-WT

OVERALL WIDTH IS: 40 7/8" USABLE WIDTH IS: 29 3/8" **OVERALL LENGTH IS: 5 3/16" OVERALL HEIGHT IS: 17 1/2"** 

**GUARD RAIL IS TOUGH BAKED IN POWDER** 