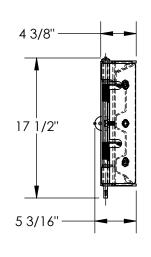

## STANDARD FEATURES

MODEL NUMBER IS: GR-F3R-GBS-4-BK OVERALL WIDTH IS: 52 13/16" USABLE WIDTH IS: 41 3/8" **OVERALL LENGTH IS: 5 3/16"** 

OVERALL HEIGHT IS: 17 1/2"

GUARD RAIL IS TOUGH BAKED IN POWDER

COATED BLACK FINISH

BRACKETS ARE TOUGH BAKED IN POWDER

**COATED BLACK FINISH INCLUDES HARDWARE** 