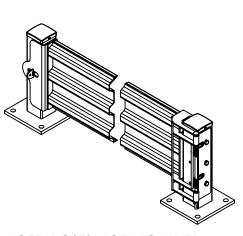

## HINGED, 3 RIB, SINGLE GUARD RAIL GATE - GR-F3R-GBS-4-BK APPROX WEIGHT: 63.53 lbs. DOES NOT INCLUDE WEIGHT OF POWER OR PACKAGING!!!

\*\*\* ANY ADDITIONS, DELETIONS, OR OMISSIONS MUST BE CORRECTED ON THIS DRAWING AS THIS DRAWING WILL BE CONSIDERED ALL INCLUSIVE \*\*\* ALL GRAPHICS PROVIDED ARE FOR REFERENCE ONLY. IF CERTAIN DIMENSIONS ARE CRITICAL PLEASE VERIFY THOSE DIMENSIONS WITH YOUR SALESPERSON. THE ACTUAL PRODUCT MAY VARY FROM THE IMAGES SHOWN ON WEBSITE. PRODUCTS AND SPECIFICATIONS SUBJECT TO CHANGE WITHOUT NOTICE.

NOTE: POSTS NOT INCLUDED