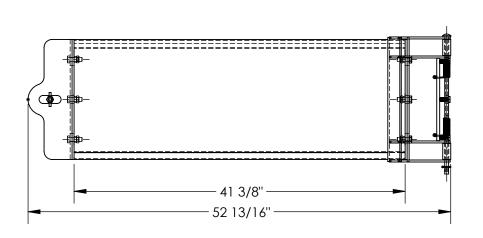

## HINGED, 3 RIB, SINGLE GUARD RAIL GATE - GR-F3R-GBS-4-BK APPROX WEIGHT: 63.53 lbs. DOES NOT INCLUDE WEIGHT OF POWER OR PACKAGING!!!

\*\*\* ANY ADDITIONS, DELETIONS, OR OMISSIONS MUST BE CORRECTED ON THIS DRAWING AS THIS DRAWING WILL BE CONSIDERED ALL INCLUSIVE \*\*\* ALL GRAPHICS PROVIDED ARE FOR REFERENCE ONLY. IF CERTAIN DIMENSIONS ARE CRITICAL PLEASE VERIFY THOSE DIMENSIONS WITH YOUR SALESPERSON. THE ACTUAL PRODUCT MAY VARY FROM THE IMAGES SHOWN ON WEBSITE. PRODUCTS AND SPECIFICATIONS SUBJECT TO CHANGE WITHOUT NOTICE.

## STANDARD FEATURES

MODEL NUMBER IS: GR-F3R-GBS-4-BK OVERALL WIDTH IS: 52 13/16" USABLE WIDTH IS: 41 3/8" **OVERALL LENGTH IS: 5 3/16"** 

OVERALL HEIGHT IS: 17 1/2"

GUARD RAIL IS TOUGH BAKED IN POWDER

COATED BLACK FINISH