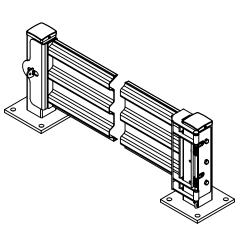

## HINGED, 3 RIB, SINGLE GUARD RAIL GATE - GR-F3R-GBS-4-BU APPROX WEIGHT: 63.53 lbs. Does not include weight of power or packaging!!!

APPROX WEIGHT: 63.53 lbs.

\*\*\* ANY ADDITIONS, DELETIONS, OR OMISSIONS MUST BE CORRECTED ON THIS DRAWING AS THIS DRAWING WILL BE CONSIDERED ALL INCLUSIVE \*\*\* ALL GRAPHICS PROVIDED ARE FOR REFERENCE ONLY. IF CERTAIN DIMENSIONS ARE CRITICAL PLEASE VERIFY THOSE DIMENSIONS WITH YOUR SALESPERSON. THE ACTUAL PRODUCT MAY VARY FROM THE IMAGES SHOWN ON WEBSITE, PRODUCTS AND SPECIFICATIONS SUBJECT TO CHANGE WITHOUT NOTICE.

NOTE: POSTS NOT INCLUDED