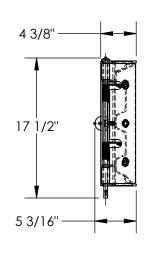

## STANDARD FEATURES

MODEL NUMBER IS: GR-F3R-GBS-4-BU OVERALL WIDTH IS: 52 13/16" USABLE WIDTH IS: 41 3/8" OVERALL LENGTH IS: 5 3/16" OVERALL HEIGHT IS: 17 1/2" GUARD RAIL IS TOUGH BAKED IN POWDER COATED BLUE FINISH BRACKETS ARE TOUGH BAKED IN POWDER COATED BLACK FINISH **INCLUDES HARDWARE** 