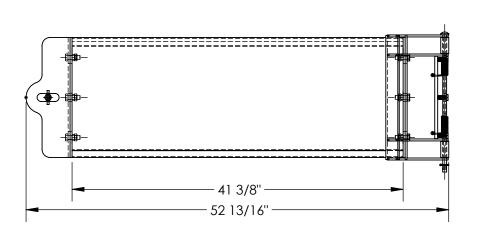

## STANDARD FEATURES

MODEL NUMBER IS: GR-F3R-GBS-4-BU OVERALL WIDTH IS: 52 13/16" USABLE WIDTH IS: 41 3/8" OVERALL LENGTH IS: 5 3/16" OVERALL HEIGHT IS: 17 1/2" GUARD RAIL IS TOUGH BAKED IN POWDER COATED BLUE FINISH BRACKETS ARE TOUGH BAKED IN POWDER COATED BLACK FINISH **INCLUDES HARDWARE** 