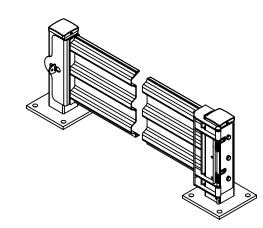

HINGED, 3 RIB, SINGLE GUARD RAIL GATE - GR-F3R-GBS-4-OR
APPROX WEIGHT: 63.53 lbs.
Deles NOT INCLUDE WEIGHT OF POWER OR PACKAGING!!!
\*\*\* ANY ADDITIONS, DELETIONS, OR OMISSIONS MUST BE CORRECTED ON THIS DRAWING AS THIS DRAWING WILL BE CONSIDERED ALL INCLUSIVE \*\*\*
ALL GRAPHICS PROVIDED ARE FOR REFERENCE ONLY. IF CERTAIN DIMENSIONS ARE CRITICAL PLEASE VERIFY THOSE DIMENSIONS WITH YOUR SALESPERSON
THE ACTUAL PRODUCT MAY VARY FROM THE IMAGES SHOWN ON WEBSITE. PRODUCTS AND SPECIFICATIONS SUBJECT TO CHANGE WITHOUT NOTICE.

NOTE: POSTS NOT INCLUDED