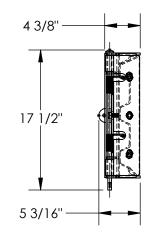

## STANDARD FEATURES

MODEL NUMBER IS: GR-F3R-GBS-4-OR OVERALL WIDTH IS: 52 13/16" USABLE WIDTH IS: 51 3/16" OVERALL LENGTH IS: 5 3/16" OVERALL HEIGHT IS: 17 1/2" GUARD RAIL IS TOUGH BAKED IN POWDER COATED ORANGE FINISH BRACKETS ARE TOUGH BAKED IN POWDER COATED BLACK FINISH INCLUDES HARDWARE