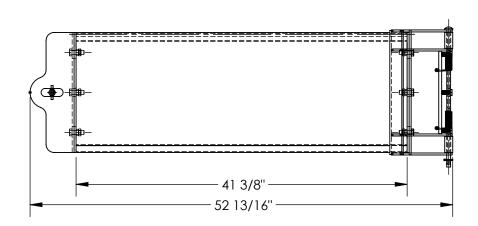

HINGED, 3 RIB, SINGLE GUARD RAIL GATE - GR-F3R-GBS-4-OR
APPROX WEIGHT: 63.53 lbs.
Deles NOT INCLUDE WEIGHT OF POWER OR PACKAGING!!!
\*\*\* ANY ADDITIONS, DELETIONS, OR OMISSIONS MUST BE CORRECTED ON THIS DRAWING AS THIS DRAWING WILL BE CONSIDERED ALL INCLUSIVE \*\*\*
ALL GRAPHICS PROVIDED ARE FOR REFERENCE ONLY. IF CERTAIN DIMENSIONS ARE CRITICAL PLEASE VERIFY THOSE DIMENSIONS WITH YOUR SALESPERSON
THE ACTUAL PRODUCT MAY VARY FROM THE IMAGES SHOWN ON WEBSITE. PRODUCTS AND SPECIFICATIONS SUBJECT TO CHANGE WITHOUT NOTICE.

## STANDARD FEATURES

MODEL NUMBER IS: GR-F3R-GBS-4-OR OVERALL WIDTH IS: 52 13/16" USABLE WIDTH IS: 51 3/16" OVERALL LENGTH IS: 5 3/16" OVERALL HEIGHT IS: 17 1/2" GUARD RAIL IS TOUGH BAKED IN POWDER COATED ORANGE FINISH BRACKETS ARE TOUGH BAKED IN POWDER COATED BLACK FINISH INCLUDES HARDWARE