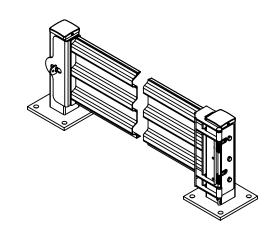

## HINGED, 3 RIB, SINGLE GUARD RAIL GATE - GR-F3R-GBS-4-RD APPROX WEIGHT: 63.53 lbs. DOES NOT INCLUDE WEIGHT OF POWER OR PACKAGING!!!

\*\*\* ANY ADDITIONS, DELETIONS, OR OMISSIONS MUST BE CORRECTED ON THIS DRAWING AS THIS DRAWING WILL BE CONSIDERED ALL INCLUSIVE \*\*\* ALL GRAPHICS PROVIDED ARE FOR REFERENCE ONLY. IF CERTAIN DIMENSIONS ARE CRITICAL PLEASE VERIFY THOSE DIMENSIONS WITH YOUR SALESPERSON THE ACTUAL PRODUCT MAY VARY FROM THE IMAGES SHOWN ON WEBSITE. PRODUCTS AND SPECIFICATIONS SUBJECT TO CHANGE WITHOUT NOTICE.

APPROX WEIGHT: 63.53 lbs.

NOTE: POSTS NOT INCLUDED