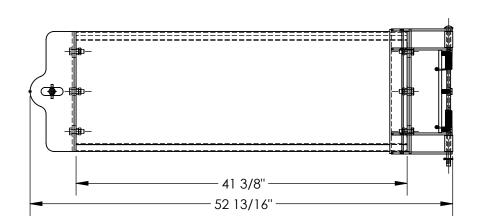

## HINGED, 3 RIB, SINGLE GUARD RAIL GATE - GR-F3R-GBS-4-RD APPROX WEIGHT: 63.53 lbs. DOES NOT INCLUDE WEIGHT OF POWER OR PACKAGING!!!

\*\*\* ANY ADDITIONS, DELETIONS, OR OMISSIONS MUST BE CORRECTED ON THIS DRAWING AS THIS DRAWING WILL BE CONSIDERED ALL INCLUSIVE \*\*\* ALL GRAPHICS PROVIDED ARE FOR REFERENCE ONLY. IF CERTAIN DIMENSIONS ARE CRITICAL PLEASE VERIFY THOSE DIMENSIONS WITH YOUR SALESPERSON THE ACTUAL PRODUCT MAY VARY FROM THE IMAGES SHOWN ON WEBSITE. PRODUCTS AND SPECIFICATIONS SUBJECT TO CHANGE WITHOUT NOTICE.

## STANDARD FEATURES

MODEL NUMBER IS: GR-F3R-GBS-4-RD OVERALL WIDTH IS: 52 13/16" USABLE WIDTH IS: 41 3/8" OVERALL LENGTH IS: 5 3/16" OVERALL HEIGHT IS: 17 1/2" GUARD RAIL IS TOUGH BAKED IN POWDER COATED RED FINISH BRACKETS ARE TOUGH BAKED IN POWDER COATED BLACK FINISH **INCLUDES HARDWARE** 