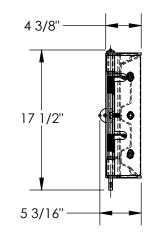

## STANDARD FEATURES

MODEL NUMBER IS: GR-F3R-GBS-4-RD OVERALL WIDTH IS: 52 13/16" USABLE WIDTH IS: 41 3/8" OVERALL LENGTH IS: 5 3/16" OVERALL HEIGHT IS: 17 1/2" GUARD RAIL IS TOUGH BAKED IN POWDER COATED RED FINISH BRACKETS ARE TOUGH BAKED IN POWDER COATED BLACK FINISH **INCLUDES HARDWARE** 