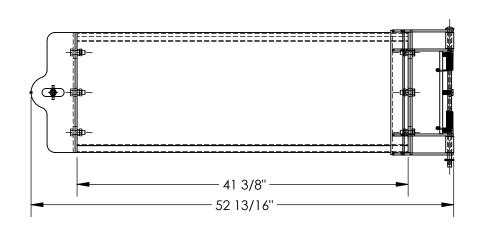

## STANDARD FEATURES

MODEL NUMBER IS: GR-F3R-GBS-4-SL OVERALL WIDTH IS: 52 13/16" USABLE WIDTH IS: 41 3/8" OVERALL LENGTH IS: 5 3/16" OVERALL HEIGHT IS: 17 1/2" GUARD RAIL IS TOUGH BAKED IN POWDER COATED SILVER FINISH BRACKETS ARE TOUGH BAKED IN POWDER COATED BLACK FINISH **INCLUDES HARDWARE** 