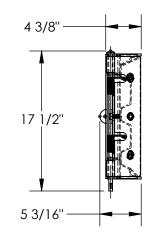

## STANDARD FEATURES

MODEL NUMBER IS: GR-F3R-GBS-4-SL OVERALL WIDTH IS: 52 13/16" USABLE WIDTH IS: 41 3/8" OVERALL LENGTH IS: 5 3/16" OVERALL HEIGHT IS: 17 1/2" GUARD RAIL IS TOUGH BAKED IN POWDER COATED SILVER FINISH BRACKETS ARE TOUGH BAKED IN POWDER COATED BLACK FINISH **INCLUDES HARDWARE** 