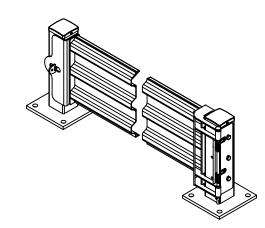

## HINGED, 3 RIB, SINGLE GUARD RAIL GATE - GR-F3R-GBS-4-SL APPROX WEIGHT: 63.53 lbs. Does not include Weight of Power or Packaging!!!

APPROX WEIGHT: 63.53 lbs.

\*\*\* ANY ADDITIONS, DELETIONS, OR OMISSIONS MUST BE CORRECTED ON THIS DRAWING AS THIS DRAWING WILL BE CONSIDERED ALL INCLUSIVE \*\*\* ALL GRAPHICS PROVIDED ARE FOR REFERENCE ONLY. IF CERTAIN DIMENSIONS ARE CRITICAL PLEASE VERIFY THOSE DIMENSIONS WITH YOUR SALESPERSON THE ACTUAL PRODUCT MAY VARY FROM THE IMAGES SHOWN ON WEBSITE. PRODUCTS AND SPECIFICATIONS SUBJECT TO CHANGE WITHOUT NOTICE.

## STANDARD FEATURES

MODEL NUMBER IS: GR-F3R-GBS-4-SL OVERALL WIDTH IS: 52 13/16" USABLE WIDTH IS: 41 3/8" OVERALL LENGTH IS: 5 3/16" OVERALL HEIGHT IS: 17 1/2" GUARD RAIL IS TOUGH BAKED IN POWDER COATED SILVER FINISH BRACKETS ARE TOUGH BAKED IN POWDER COATED BLACK FINISH **INCLUDES HARDWARE** 