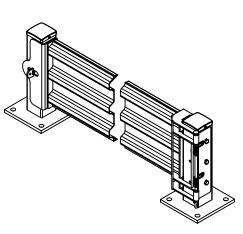

## HINGED, 3 RIB, SINGLE GUARD RAIL GATE - GR-F3R-GBS-4-WT APPROX WEIGHT: 63.53 lbs. DOES NOT INCLUDE WEIGHT OF POWER OR PACKAGING!!!

\*\*\* ANY ADDITIONS, DELETIONS, OR OMISSIONS MUST BE CORRECTED ON THIS DRAWING AS THIS DRAWING WILL BE CONSIDERED ALL INCLUSIVE \*\*\* ALL GRAPHICS PROVIDED ARE FOR REFERENCE ONLY. IF CERTAIN DIMENSIONS ARE CRITICAL PLEASE VERIFY THOSE DIMENSIONS WITH YOUR SALESPERSON. THE ACTUAL PRODUCT MAY VARY FROM THE IMAGES SHOWN ON WEBSITE. PRODUCTS AND SPECIFICATIONS SUBJECT TO CHANGE WITHOUT NOTICE.







NOTE: POSTS NOT INCLUDED

## STANDARD FEATURES

MODEL NUMBER IS: GR-F3R-GBS-4-WT OVERALL WIDTH IS: 52 13/16" USABLE WIDTH IS: 41 3/8" **OVERALL LENGTH IS: 5 3/16"** OVERALL HEIGHT IS: 17 1/2" GUARD RAIL IS TOUGH BAKED IN POWDER COATED WHITE FINISH BRACKETS ARE TOUGH BAKED IN POWDER COATED BLACK FINISH **INCLUDES HARDWARE** 

## SPECIAL FEATURES

NONE

## DIMENSION TOLEDANCE + 1/4"

|                      |                                                                                                  | DIVILINGION                                                                                                                                                                             | TOLERANCE 1 1/4                                                     |
|----------------------|---------