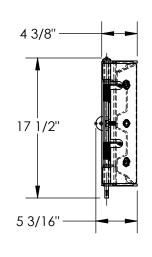

## STANDARD FEATURES

MODEL NUMBER IS: GR-F3R-GBS-4-WT OVERALL WIDTH IS: 52 13/16" USABLE WIDTH IS: 41 3/8" **OVERALL LENGTH IS: 5 3/16"** OVERALL HEIGHT IS: 17 1/2" GUARD RAIL IS TOUGH BAKED IN POWDER COATED WHITE FINISH BRACKETS ARE TOUGH BAKED IN POWDER COATED BLACK FINISH **INCLUDES HARDWARE** 