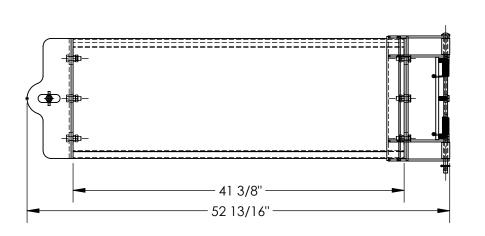

## STANDARD FEATURES

MODEL NUMBER IS: GR-F3R-GBS-4-WT OVERALL WIDTH IS: 52 13/16" USABLE WIDTH IS: 41 3/8" **OVERALL LENGTH IS: 5 3/16"** OVERALL HEIGHT IS: 17 1/2" GUARD RAIL IS TOUGH BAKED IN POWDER COATED WHITE FINISH BRACKETS ARE TOUGH BAKED IN POWDER COATED BLACK FINISH **INCLUDES HARDWARE** 