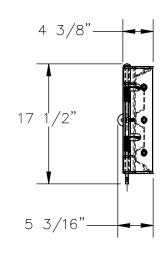

## STANDARD FEATURES

MODEL NUMBER IS: GR-F3R-GBS-5-BK OVERALL WIDTH IS: 64 7/8" USABLE WIDTH IS: 53 3/8" OVERALL LENGTH IS: 5 3/16" OVERALL HEIGHT IS: 17 1/2" GUARD RAIL IS TOUGH BAKED IN POWDER COATED BLACK FINISH BRACKETS ARE TOUGH BAKED IN POWDER COATED BLACK FINISH INCLUDES HARDWARE