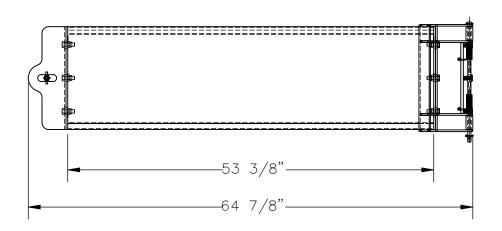

## STANDARD FEATURES

MODEL NUMBER IS: GR-F3R-GBS-5-BK OVERALL WIDTH IS: 64 7/8" USABLE WIDTH IS: 53 3/8" OVERALL LENGTH IS: 5 3/16" OVERALL HEIGHT IS: 17 1/2" GUARD RAIL IS TOUGH BAKED IN POWDER COATED BLACK FINISH BRACKETS ARE TOUGH BAKED IN POWDER COATED BLACK FINISH INCLUDES HARDWARE