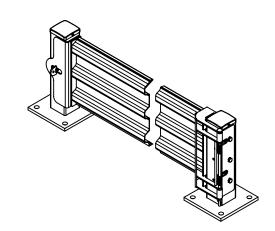

## HINGED, 3 RIB, SINGLE GUARD RAIL GATE - GR-F3R-GBS-5-BK

APPROX WEIGHT: 74.22 lbs. DOES NOT INCLUDE WEIGHT OF POWER OR PACKAGING!!!

\*\*\* ANY ADDITIONS, DELETIONS, OR OMISSIONS MUST BE CORRECTED ON THIS DRAWING AS THIS DRAWING WILL BE CONSIDERED ALL INCLUSIVE \*\*\* ALL GRAPHICS PROVIDED ARE FOR REFERENCE ONLY. IF CERTAIN DIMENSIONS ARE CRITICAL PLEASE VERIFY THOSE DIMENSIONS WITH YOUR SALESPERSON THE ACTUAL PRODUCT MAY VARY FROM THE IMAGES SHOWN ON WEBSITE. PRODUCTS AND SPECIFICATIONS SUBJECT TO CHANGE WITHOUT NOTICE.

## STANDARD FEATURES

MODEL NUMBER IS: GR-F3R-GBS-5-BK OVERALL WIDTH IS: 64 7/8" USABLE WIDTH IS: 53 3/8" OVERALL LENGTH IS: 5 3/16" OVERALL HEIGHT IS: 17 1/2" GUARD RAIL IS TOUGH BAKED IN POWDER COATED BLACK FINISH BRACKETS ARE TOUGH BAKED IN POWDER COATED BLACK FINISH INCLUDES HARDWARE