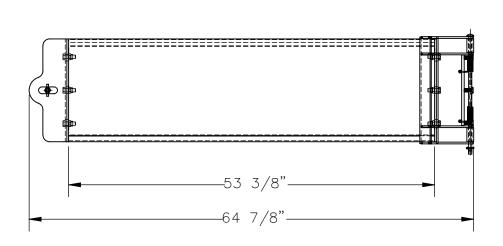

## STANDARD FEATURES

MODEL NUMBER IS: GR-F3R-GBS-5-BU

**OVERALL WIDTH IS: 64 7/8"** USABLE WIDTH IS: 53 3/8" **OVERALL LENGTH IS: 5 3/16" OVERALL HEIGHT IS: 17 1/2"** 

**GUARD RAIL IS TOUGH BAKED IN POWDER** 