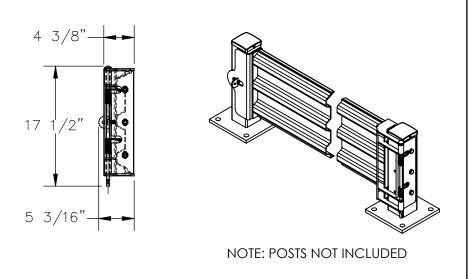

## STANDARD FEATURES

MODEL NUMBER IS: GR-F3R-GBS-5-BU

**OVERALL WIDTH IS: 64 7/8"** USABLE WIDTH IS: 53 3/8" **OVERALL LENGTH IS: 5 3/16" OVERALL HEIGHT IS: 17 1/2"** 

**GUARD RAIL IS TOUGH BAKED IN POWDER** 