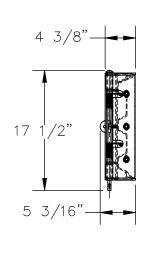

## STANDARD FEATURES

MODEL NUMBER IS: GR-F3R-GBS-5-GYSG

OVERALL WIDTH IS: 64 7/8" USABLE WIDTH IS: 53 3/8" OVERALL LENGTH IS: 5 3/16" OVERALL HEIGHT IS: 17 1/2"

GUARD RAIL IS TOUGH BAKED IN POWDER

COATED GREY FINISH