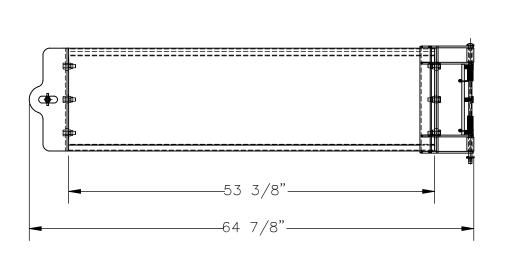

## STANDARD FEATURES

MODEL NUMBER IS: GR-F3R-GBS-5-GYSG

OVERALL WIDTH IS: 64 7/8" USABLE WIDTH IS: 53 3/8" OVERALL LENGTH IS: 5 3/16" OVERALL HEIGHT IS: 17 1/2"

GUARD RAIL IS TOUGH BAKED IN POWDER

COATED GREY FINISH