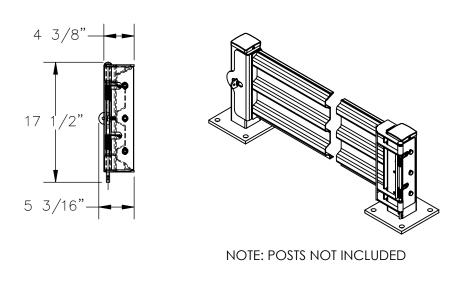

#### STANDARD FEATURES

MODEL NUMBER IS: GR-F3R-GBS-5-OR

OVERALL WIDTH IS: 64 7/8" USABLE WIDTH IS: 53 3/8" **OVERALL LENGTH IS: 5 3/16" OVERALL HEIGHT IS: 17 1/2"** 

**GUARD RAIL IS TOUGH BAKED IN POWDER** 

COATED ORANGE FINISH

BRACKETS ARE TOUGH BAKED IN POWDER

COATED BLACK FINISH **INCLUDES HARDWARE** 