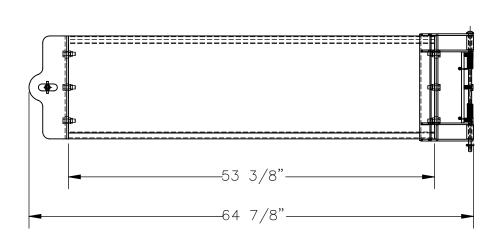

#### STANDARD FEATURES

MODEL NUMBER IS: GR-F3R-GBS-5-OR

OVERALL WIDTH IS: 64 7/8" USABLE WIDTH IS: 53 3/8" **OVERALL LENGTH IS: 5 3/16" OVERALL HEIGHT IS: 17 1/2"** 

**GUARD RAIL IS TOUGH BAKED IN POWDER** 