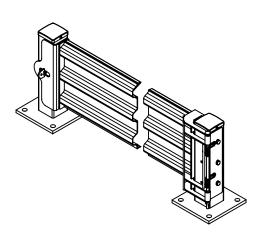

## HINGED, 3 RIB, SINGLE GUARD RAIL GATE - GR-F3R-GBS-5-RD

\*\*\* ANY ADDITIONS, DELETIONS, OR OMISSIONS MUST BE CORRECTED ON THIS DRAWING AS THIS DRAWING WILL BE CONSIDERED ALL INCLUSIVE \*\*\* ALL GRAPHICS PROVIDED ARE FOR REFERENCE ONLY. IF CERTAIN DIMENSIONS ARE CRITICAL PLEASE VERIFY THOSE DIMENSIONS WITH YOUR SALESPERSON THE ACTUAL PRODUCT MAY VARY FROM THE IMAGES SHOWN ON WEBSITE. PRODUCTS AND SPECIFICATIONS SUBJECT TO CHANGE WITHOUT NOTICE.

## STANDARD FEATURES

MODEL NUMBER IS: GR-F3R-GBS-5-RD

OVERALL WIDTH IS: 64 7/8" USABLE WIDTH IS: 53 3/8" **OVERALL LENGTH IS: 5 3/16" OVERALL HEIGHT IS: 17 1/2"** 

GUARD RAIL IS TOUGH BAKED IN POWDER

**COATED RED FINISH** 