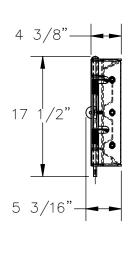

## STANDARD FEATURES

MODEL NUMBER IS: GR-F3R-GBS-5-RD

OVERALL WIDTH IS: 64 7/8" USABLE WIDTH IS: 53 3/8" **OVERALL LENGTH IS: 5 3/16" OVERALL HEIGHT IS: 17 1/2"** 

GUARD RAIL IS TOUGH BAKED IN POWDER

**COATED RED FINISH** 