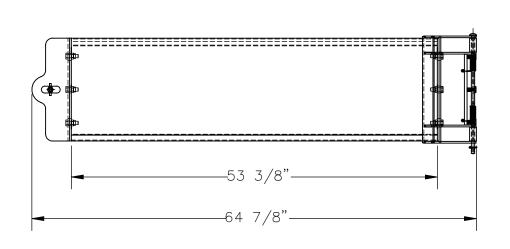

## STANDARD FEATURES

MODEL NUMBER IS: GR-F3R-GBS-5-RD

OVERALL WIDTH IS: 64 7/8" USABLE WIDTH IS: 53 3/8" **OVERALL LENGTH IS: 5 3/16" OVERALL HEIGHT IS: 17 1/2"** 

GUARD RAIL IS TOUGH BAKED IN POWDER

**COATED RED FINISH** 