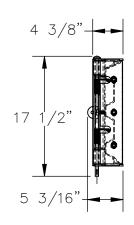

## STANDARD FEATURES

MODEL NUMBER IS: GR-F3R-GBS-5-SL OVERALL WIDTH IS: 64 7/8" USABLE WIDTH IS: 53 3/8" OVERALL LENGTH IS: 5 3/16" OVERALL HEIGHT IS: 17 1/2" GUARD RAIL IS TOUGH BAKED IN POWDER COATED SILVER FINISH BRACKETS ARE TOUGH BAKED IN POWDER COATED BLACK FINISH INCLUDES HARDWARE