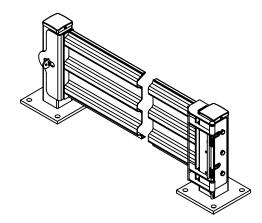

## HINGED, 3 RIB, SINGLE GUARD RAIL GATE - GR-F3R-GBS-5-SL

APPROX WEIGHT: 74.22 lbs. DOES NOT INCLUDE WEIGHT OF POWER OR PACKAGING!!

\*\*\* ANY ADDITIONS, DELETIONS, OR OMISSIONS MUST BE CORRECTED ON THIS DRAWING AS THIS DRAWING WILL BE CONSIDERED ALL INCLUSIVE \*\*\* ALL GRAPHICS PROVIDED ARE FOR REFERENCE ONLY. IF CERTAIN DIMENSIONS ARE CRITICAL PLEASE VERIFY THOSE DIMENSIONS WITH YOUR SALESPERSON THE ACTUAL PRODUCT MAY VARY FROM THE IMAGES SHOWN ON WEBSITE. PRODUCTS AND SPECIFICATIONS SUBJECT TO CHANGE WITHOUT NOTICE.

## STANDARD FEATURES

MODEL NUMBER IS: GR-F3R-GBS-5-SL OVERALL WIDTH IS: 64 7/8" USABLE WIDTH IS: 53 3/8" OVERALL LENGTH IS: 5 3/16" OVERALL HEIGHT IS: 17 1/2" GUARD RAIL IS TOUGH BAKED IN POWDER COATED SILVER FINISH BRACKETS ARE TOUGH BAKED IN POWDER COATED BLACK FINISH INCLUDES HARDWARE