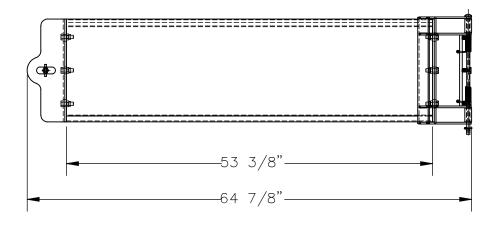

## STANDARD FEATURES

MODEL NUMBER IS: GR-F3R-GBS-5-SL OVERALL WIDTH IS: 64 7/8" USABLE WIDTH IS: 53 3/8" OVERALL LENGTH IS: 5 3/16" OVERALL HEIGHT IS: 17 1/2" GUARD RAIL IS TOUGH BAKED IN POWDER COATED SILVER FINISH BRACKETS ARE TOUGH BAKED IN POWDER COATED BLACK FINISH INCLUDES HARDWARE