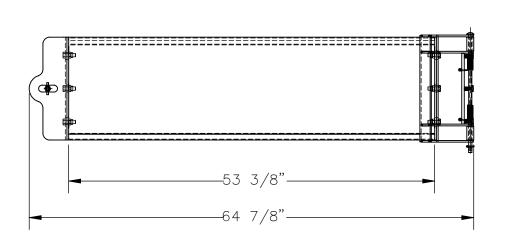

## STANDARD FEATURES

MODEL NUMBER IS: GR-F3R-GBS-5-WT

OVERALL WIDTH IS: 64 7/8" USABLE WIDTH IS: 53 3/8" **OVERALL LENGTH IS: 5 3/16" OVERALL HEIGHT IS: 17 1/2"** 

**GUARD RAIL IS TOUGH BAKED IN POWDER** 