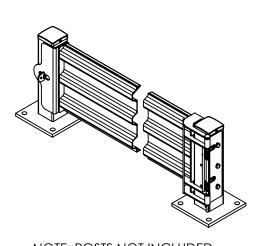

## HINGED, 3 RIB, SINGLE GUARD RAIL GATE - GR-F3R-GBS-5-WT

\*\*\* ANY ADDITIONS, DELETIONS, OR OMISSIONS MUST BE CORRECTED ON THIS DRAWING AS THIS DRAWING WILL BE CONSIDERED ALL INCLUSIVE \*\*\* ALL GRAPHICS PROVIDED ARE FOR REFERENCE ONLY. IF CERTAIN DIMENSIONS ARE CRITICAL PLEASE VERIFY THOSE DIMENSIONS WITH YOUR SALESPERSON THE ACTUAL PRODUCT MAY VARY FROM THE IMAGES SHOWN ON WEBSITE. PRODUCTS AND SPECIFICATIONS SUBJECT TO CHANGE WITHOUT NOTICE.







## NOTE: POSTS NOT INCLUDED

## STANDARD FEATURES

MODEL NUMBER IS: GR-F3R-GBS-5-WT

OVERALL WIDTH IS: 64 7/8" USABLE WIDTH IS: 53 3/8" **OVERALL LENGTH IS: 5 3/16" OVERALL HEIGHT IS: 17 1/2"** 

**GUARD RAIL IS TOUGH BAKED IN POWDER** 

COATED WHITE FINISH

BRACKETS ARE TOUGH BAKED IN POWDER

COATED BLACK FINISH INCLUDES HARDWARE

## SPECIAL FEATURES

NONE

|                                                                  |                                                                                                                                                                                                                                                                                                                                                      |          | С