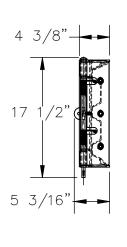

## STANDARD FEATURES

MODEL NUMBER IS: GR-F3R-GBS-5-WT

OVERALL WIDTH IS: 64 7/8" USABLE WIDTH IS: 53 3/8" **OVERALL LENGTH IS: 5 3/16" OVERALL HEIGHT IS: 17 1/2"** 

**GUARD RAIL IS TOUGH BAKED IN POWDER** 