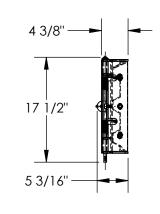

## STANDARD FEATURES

MODEL NUMBER IS: GR-F3R-GBS-6-BK OVERALL WIDTH IS: 76 13/16" USABLE WIDTH IS: 65 3/8" OVERALL LENGTH IS: 5 3/16" OVERALL HEIGHT IS: 17 1/2" GUARD RAIL IS TOUGH BAKED IN POWDER COATED BLACK FINISH BRACKETS ARE TOUGH POWDER COATED BLACK FINISH INCLUDES HARDWARE