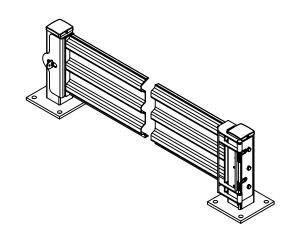

## HINGED, 3 RIB, SINGLE GUARD RAIL GATE - GR-F3R-GBS-6-BK

APPROX WEIGHT: 84.32 lbs. DOES NOT INCLUDE WEIGHT OF POWER OR PACKAGING!!!

\*\*\* ANY ADDITIONS, DELETIONS, OR OMISSIONS MUST BE CORRECTED ON THIS DRAWING AS THIS DRAWING WILL BE CONSIDERED ALL INCLUSIVE \*\*\* ALL GRAPHICS PROVIDED ARE FOR REFERENCE ONLY. IF CERTAIN DIMENSIONS ARE CRITICAL PLEASE VERIFY THOSE DIMENSIONS WITH YOUR SALESPERSON THE ACTUAL PRODUCT MAY VARY FROM THE IMAGES SHOWN ON WEBSITE. PRODUCTS AND SPECIFICATIONS SUBJECT TO CHANGE WITHOUT NOTICE.

## STANDARD FEATURES

MODEL NUMBER IS: GR-F3R-GBS-6-BK OVERALL WIDTH IS: 76 13/16" USABLE WIDTH IS: 65 3/8" OVERALL LENGTH IS: 5 3/16" OVERALL HEIGHT IS: 17 1/2" GUARD RAIL IS TOUGH BAKED IN POWDER COATED BLACK FINISH BRACKETS ARE TOUGH POWDER COATED BLACK FINISH INCLUDES HARDWARE