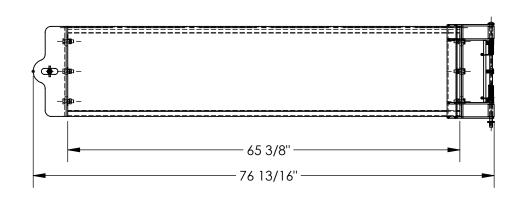

## HINGED, 3 RIB, SINGLE GUARD RAIL GATE - GR-F3R-GBS-6-BK

APPROX WEIGHT: 84.32 lbs. DOES NOT INCLUDE WEIGHT OF POWER OR PACKAGING!!!

\*\*\* ANY ADDITIONS, DELETIONS, OR OMISSIONS MUST BE CORRECTED ON THIS DRAWING AS THIS DRAWING WILL BE CONSIDERED ALL INCLUSIVE \*\*\* ALL GRAPHICS PROVIDED ARE FOR REFERENCE ONLY. IF CERTAIN DIMENSIONS ARE CRITICAL PLEASE VERIFY THOSE DIMENSIONS WITH YOUR SALESPERSON THE ACTUAL PRODUCT MAY VARY FROM THE IMAGES SHOWN ON WEBSITE. PRODUCTS AND SPECIFICATIONS SUBJECT TO CHANGE WITHOUT NOTICE.

## STANDARD FEATURES

MODEL NUMBER IS: GR-F3R-GBS-6-BK OVERALL WIDTH IS: 76 13/16" USABLE WIDTH IS: 65 3/8" OVERALL LENGTH IS: 5 3/16" OVERALL HEIGHT IS: 17 1/2" GUARD RAIL IS TOUGH BAKED IN POWDER COATED BLACK FINISH BRACKETS ARE TOUGH POWDER COATED BLACK FINISH INCLUDES HARDWARE