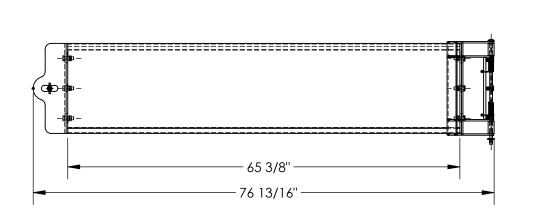

## STANDARD FEATURES

MODEL NUMBER IS: GR-F3R-GBS-6-BU
OVERALL WIDTH IS: 76 13/16"
USABLE WIDTH IS: 65 3/8"
OVERALL LENGTH IS: 5 3/16"
OVERALL HEIGHT IS: 17 1/2"
GUARD RAIL IS TOUGH BAKED IN POWDER
COATED BLUE FINISH
BRACKETS ARE TOUGH POWDER
COATED BLACK FINISH
INCLUDES HARDWARE