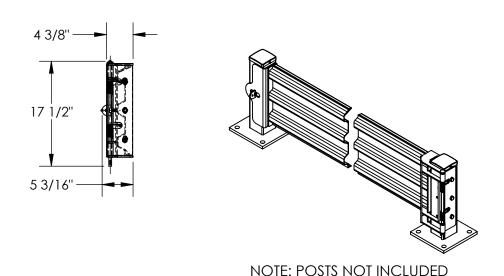

## STANDARD FEATURES

MODEL NUMBER IS: GR-F3R-GBS-6-BU
OVERALL WIDTH IS: 76 13/16"
USABLE WIDTH IS: 65 3/8"
OVERALL LENGTH IS: 5 3/16"
OVERALL HEIGHT IS: 17 1/2"
GUARD RAIL IS TOUGH BAKED IN POWDER
COATED BLUE FINISH
BRACKETS ARE TOUGH POWDER
COATED BLACK FINISH
INCLUDES HARDWARE