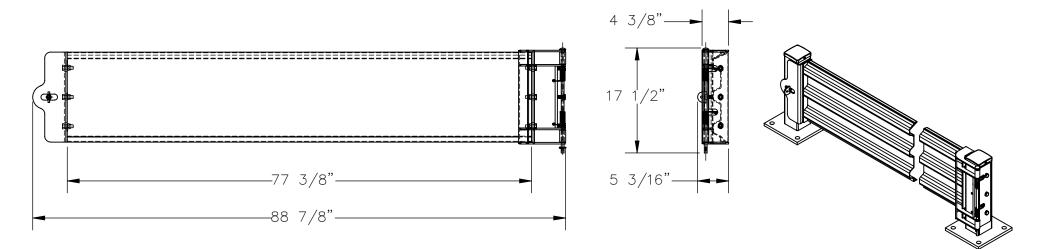

## STANDARD FEATURES

MODEL NUMBER IS: GR-F3R-GBS-7-BK OVERALL WIDTH IS: 88 7/8" USABLE WIDTH IS: 77 3/8" OVERALL LENGTH IS: 5 3/16" OVERALL HEIGHT IS: 17 1/2" GUARD RAIL IS TOUGH BAKED IN POWDER COATED BLACK FINISH BRACKETS ARE TOUGH BAKED IN POWDER COATED BLACK FINISH INCLUDES HARDWARE