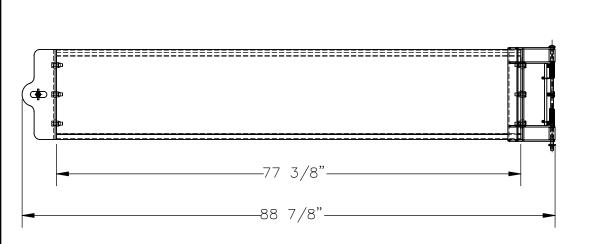

#### STANDARD FEATURES

MODEL NUMBER IS: GR-F3R-GBS-7-RD

OVERALL WIDTH IS: 88 7/8"
USABLE WIDTH IS: 77 3/8"
OVERALL LENGTH IS: 5 3/16"
OVERALL HEIGHT IS: 17 1/2"

GUARD RAIL IS TOUGH BAKED IN POWDER

COATED RED FINISH