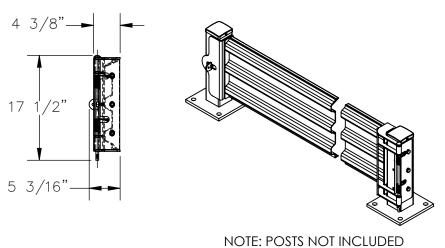

#### STANDARD FEATURES

MODEL NUMBER IS: GR-F3R-GBS-7-RD

OVERALL WIDTH IS: 88 7/8"
USABLE WIDTH IS: 77 3/8"
OVERALL LENGTH IS: 5 3/16"
OVERALL HEIGHT IS: 17 1/2"

GUARD RAIL IS TOUGH BAKED IN POWDER

COATED RED FINISH