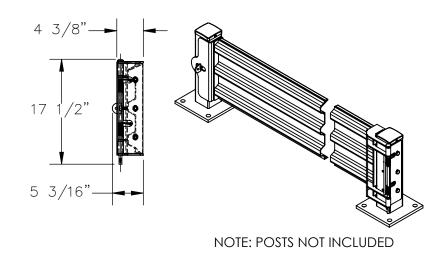

## STANDARD FEATURES

MODEL NUMBER IS: GR-F3R-GBS-7-SL OVERALL WIDTH IS: 88 7/8" USABLE WIDTH IS: 77 3/8" OVERALL LENGTH IS: 5 3/16" OVERALL HEIGHT IS: 17 1/2" GUARD RAIL IS TOUGH BAKED IN POWDER COATED SILVER FINISH BRACKETS ARE TOUGH BAKED IN POWDER COATED BLACK FINISH INCLUDES HARDWARE