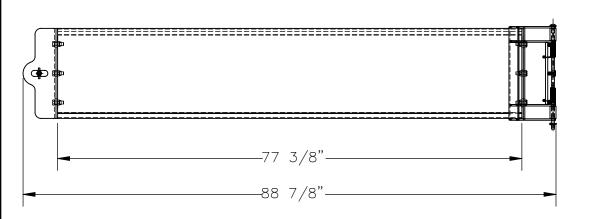

## STANDARD FEATURES

MODEL NUMBER IS: GR-F3R-GBS-7-SL OVERALL WIDTH IS: 88 7/8" USABLE WIDTH IS: 77 3/8" OVERALL LENGTH IS: 5 3/16" OVERALL HEIGHT IS: 17 1/2" GUARD RAIL IS TOUGH BAKED IN POWDER COATED SILVER FINISH BRACKETS ARE TOUGH BAKED IN POWDER COATED BLACK FINISH INCLUDES HARDWARE