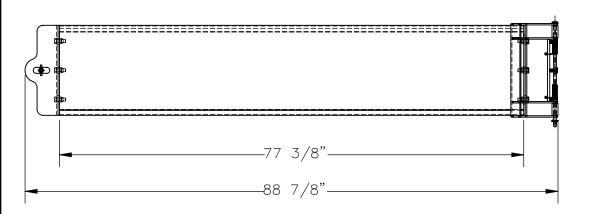

## STANDARD FEATURES

MODEL NUMBER IS: GR-F3R-GBS-7-WT OVERALL WIDTH IS: 88 7/8" USABLE WIDTH IS: 77 3/8" OVERALL LENGTH IS: 5 3/16" OVERALL HEIGHT IS: 17 1/2" GUARD RAIL IS TOUGH BAKED IN POWDER COATED WHITE FINISH BRACKETS ARE TOUGH BAKED IN POWDER COATED BLACK FINISH INCLUDES HARDWARE