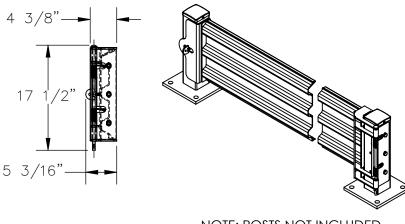

NOTE: POSTS NOT INCLUDED

## STANDARD FEATURES

MODEL NUMBER IS: GR-F3R-GBS-7-WT OVERALL WIDTH IS: 88 7/8" USABLE WIDTH IS: 77 3/8" OVERALL LENGTH IS: 5 3/16" OVERALL HEIGHT IS: 17 1/2" GUARD RAIL IS TOUGH BAKED IN POWDER COATED WHITE FINISH BRACKETS ARE TOUGH BAKED IN POWDER COATED BLACK FINISH INCLUDES HARDWARE