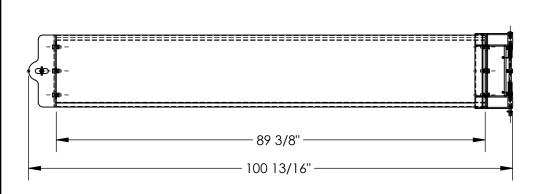

## STANDARD FEATURES

MODEL NUMBER IS: GR-F3R-GBS-8-BK

OVERALL WIDTH IS: 100 13/16" USABLE WIDTH IS: 89 3/8" USABLE LENGTH IS: 5 3/16" OVERALL HEIGHT IS: 17 1/2"

GUARD RAIL IS: TOUGH BAKED IN POWDER

COATED BLACK FINISH