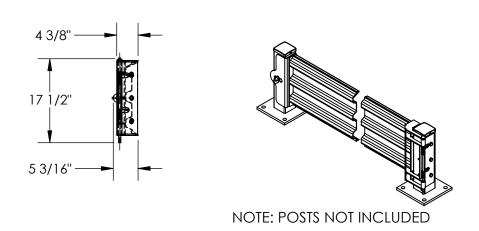

## STANDARD FEATURES

MODEL NUMBER IS: GR-F3R-GBS-8-BK

OVERALL WIDTH IS: 100 13/16" USABLE WIDTH IS: 89 3/8" USABLE LENGTH IS: 5 3/16" OVERALL HEIGHT IS: 17 1/2"

GUARD RAIL IS: TOUGH BAKED IN POWDER

COATED BLACK FINISH