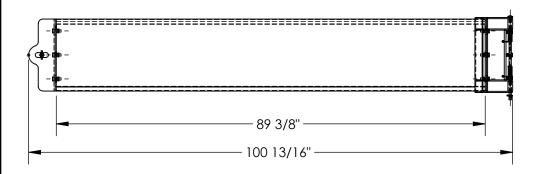

## STANDARD FEATURES

MODEL NUMBER IS: GR-F3R-GBS-8-BU OVERALL WIDTH IS: 100 13/16" USABLE WIDTH IS: 89 3/8" USABLE LENGTH IS: 5 3/16" OVERALL HEIGHT IS: 17 1/2" GUARD RAIL IS: TOUGH BAKED IN POWDER COATED BLUE FINISH BRACKETS ARE TOUGH BAKED IN POWDER COATED BLACK FINISH HARDWARE INCLUDED