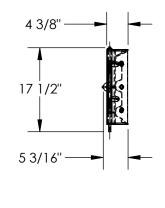

## STANDARD FEATURES

MODEL NUMBER IS: GR-F3R-GBS-8-BU OVERALL WIDTH IS: 100 13/16" USABLE WIDTH IS: 89 3/8" USABLE LENGTH IS: 5 3/16" OVERALL HEIGHT IS: 17 1/2" GUARD RAIL IS: TOUGH BAKED IN POWDER COATED BLUE FINISH BRACKETS ARE TOUGH BAKED IN POWDER COATED BLACK FINISH HARDWARE INCLUDED