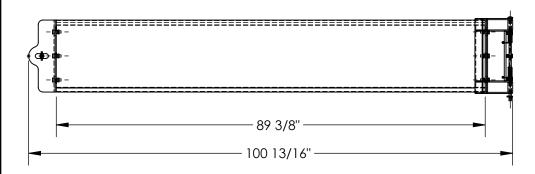

MODEL NUMBER IS: GR-F3R-GBS-8-GYSG OVERALL WIDTH IS: 100 13/16" USABLE WIDTH IS: 89 3/8" USABLE LENGTH IS: 5 3/16" OVERALL HEIGHT IS: 17 1/2" GUARD RAIL IS: TOUGH BAKED IN POWDER COATED GREY FINISH BRACKETS ARE TOUGH BAKED IN POWDER COATED BLACK FINISH HARDWARE INCLUDED