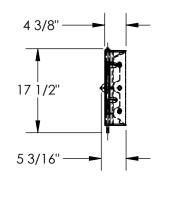

MODEL NUMBER IS: GR-F3R-GBS-8-GYSG OVERALL WIDTH IS: 100 13/16" USABLE WIDTH IS: 89 3/8" USABLE LENGTH IS: 5 3/16" OVERALL HEIGHT IS: 17 1/2" GUARD RAIL IS: TOUGH BAKED IN POWDER COATED GREY FINISH BRACKETS ARE TOUGH BAKED IN POWDER COATED BLACK FINISH HARDWARE INCLUDED